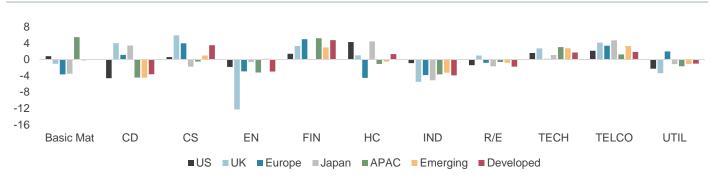

#### **Overweight Technology positive**

Technology, in which all global and developed SI strategies are overweight, was positive across strategies, although some saw a negative selection effect. The largest positive impact from Technology was in the US.

#### Financials, a mixed bag

Positioning in Financials varied across SI strategies. EO was underweight, adding to returns, while ESG Low Carbon was overweight, acting as a headwind. The biggest headwinds from Financials were in EM, APAC and Japan.

#### Valuations manageable but creeping up

SI valuations are down vs 2021 highs and below 5-year averages, except PAB. However, absolute P/Es have risen in the quarter and the premia over market are now above 5-year averages. Price to Book premia are at 5-year averages. FTSE4Good is the only strategy trading below the market, while EM has the lowest average premium, and Japan the highest.