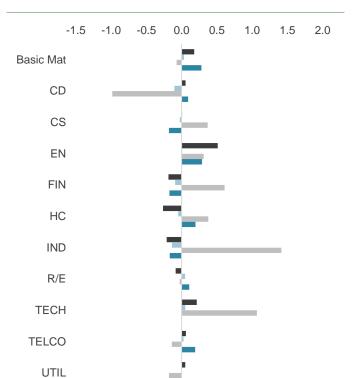

#### EO outperformance & green sector divergence

Environmental Opportunities was 6.6% ahead of the market in Q1, reversing much of the 7.9% underperformance in 2022. This performance was driven by Energy Efficiency, up 17.0%, which typically outperforms in a cyclical upturn. The weakest sector was Renewable & Alternative Energy, down -2.2%, despite the announcement of strong government support from the US Inflation Reduction Act and the EU Net Zero Industry Act.

#### Underweight Energy moves from headwind to tailwind

The Energy sector underperformed in Q1, as oil prices fell, following strength in 2022. This benefited strategies such as Global Choice and EU PAB, which are both 4.8% underweight Energy.

#### **Overweight Technology positive**

Technology, in which all global and developed SI strategies are overweight, was positive across strategies, although some saw a negative selection effect. The largest positive impact from Technology was in the US.

#### Financials, a mixed bag

Positioning in Financials varied across SI strategies. EO was underweight, adding to returns, while ESG Low Carbon was overweight, acting as a headwind. The biggest headwinds from Financials were in EM, APAC and Japan.