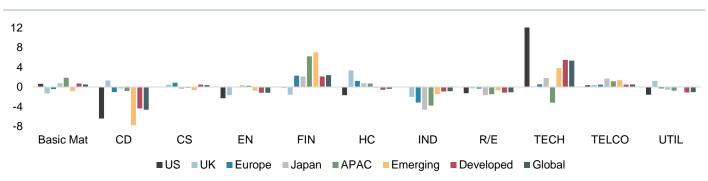

#### Underweight Energy moves from headwind to tailwind

The Energy sector underperformed in Q1, as oil prices fell, following strength in 2022. This benefited strategies such as Global Choice and EU PAB, which are both 4.8% underweight Energy.

#### **Overweight Technology positive**

Technology, in which all global and developed SI strategies are overweight, was positive across strategies, although some saw a negative selection effect. The largest positive impact from Technology was in the US.

#### Financials, a mixed bag

Positioning in Financials varied across SI strategies. EO was underweight, adding to returns, while ESG Low Carbon was overweight, acting as a headwind. The biggest headwinds from Financials were in EM, APAC and Japan.