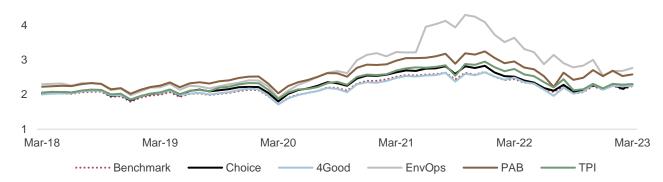

#### Valuations manageable but creeping up

SI valuations are down vs 2021 highs and below 5-year averages, except PAB. However, absolute P/Es have risen in the quarter and the premia over market are now above 5-year averages. Price to Book premia are at 5-year averages. FTSE4Good is the only strategy trading below the market, while EM has the lowest average premium, and Japan the highest.