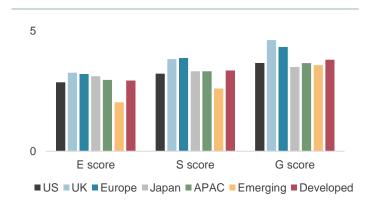

#### **Key Observations**

Sustainable investing encompasses a range of strategies with different investment outcomes. In this section, we summarise the key risk and climate characteristics of the indices covered in this report. See next page for climate characteristic scores.

# Risk and Climate Characteristics - as of March 31, 2023

Climate Characteristics: In green are indices achieving the highest uplift relative to the benchmark in the E,S,G and ESG Score, Green Revenues, TPI MQ and the largest carbon reduction. These reflect the different objectives embedded in the indices.