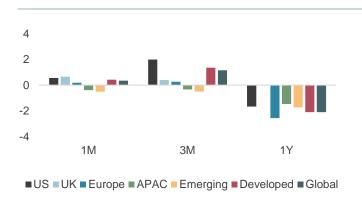

**Global Choice** product category screens filter out fossil fuels and other negative SI activities. They obtain significant carbon reductions (44% to 62%) and underweights to Energy (-5.4% to -1.8%), except in the UK. Market-cap weighting the remaining stocks results in a risk profile close to the benchmark, betas of around 1, and high diversification. The UK is the most diversified, holding 98% of benchmark stocks, while Europe is the least diversified, holding 82% of benchmark stocks.

FTSE4Good's best-in-class ESG selection thresholds result in significant ESG uplifts, while keeping tracking errors low (1.7% globally), except in Emerging markets (EM), where the highest ESG uplift of 25.5% is achieved with a 6.5% tracking error. Europe has the lowest ESG uplift (3.8%) but has the highest absolute ESG score (3.9 Europe versus 3.4 EM). TPI Management Quality (MQ) scores are also improved, up to 35.3% in EM.

**Environmental Opportunities (EO)** selects companies with significant green revenues (>20%), resulting in large improvements in active green revenues exposure from 34.1 percentage points (pp) in the US to 55.7 pp in the UK. The focus on "greenness" leads to index concentration and higher tracking errors (5.9% globally).

**ESG Low Carbon Target** achieves the targeted 50% carbon reduction across regions and significant ESG uplifts (10.1% to 18.9%) with tracking errors (TE) of around 2.5% and betas close to 1, except in the UK (TE 6.4%, beta 0.9).

Paris Aligned Benchmark (PAB) achieves the targeted 50% carbon reduction, TPI MQ\* (see page 3) uplifts ranging from 7.0% to 32.0% and 5.1% to 6.3% increases in green revenues. Global tracking error is 2.2% but it is higher in the UK (5.9% p.a.).

**TPI Climate Transition (TPI)** targets multiple climate related uplifts. Globally, it achieves a 49.4% reduction in carbon intensity, 1.6% increase in green revenues and 16.4% increase in TPI MQ, while the tracking error is relatively modest at 1.7%. EM has the highest tracking error at 3.6%, but also has the highest TPI MQ uplift of 35.1%.