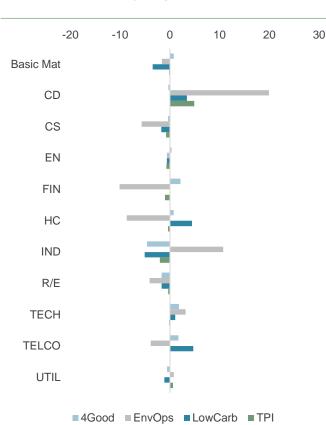

#### **Overweight Technology positive**

Technology, in which all global and developed SI strategies are overweight, was positive across strategies, although some saw a negative selection effect. The largest positive impact from Technology was in the US.

#### Financials, a mixed bag

Positioning in Financials varied across SI strategies. EO was underweight, adding to returns, while ESG Low Carbon was overweight, acting as a headwind. The biggest headwinds from Financials were in EM, APAC and Japan.