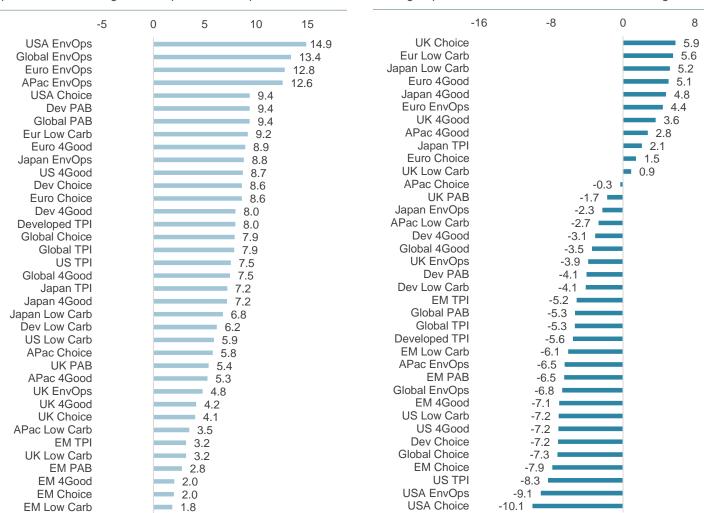

#### EO outperformance & green sector divergence

Environmental Opportunities was 6.6% ahead of the market in Q1, reversing much of the 7.9% underperformance in 2022. This performance was driven by Energy Efficiency, up 17.0%, which typically outperforms in a cyclical upturn. The weakest sector was Renewable & Alternative Energy, down -2.2%, despite the announcement of strong government support from the US Inflation Reduction Act and the EU Net Zero Industry Act.

**Chart 1.** 12-month relative performance Global SI indices, FTSE Oil Gas & Coal and FTSE Alternative Energy (LCY,%).

Note: Low Carbon covers developed markets.

13.4%

FTSE EnvOps Global 3M (TR, LC) 6.7%

FTSE Global All Cap Global 3M (TR, LC)

7.9%

FTSE Global Choice Global 3M (TR, LC) -2.9%

Oil Gas & Coal Sector Global 3M (TR, LC)

17.0%

FTSE EO Energy Efficiency Global 3M (TR, LC) 1.8%

FTSE EM Low Carb 3M (TR, LC)