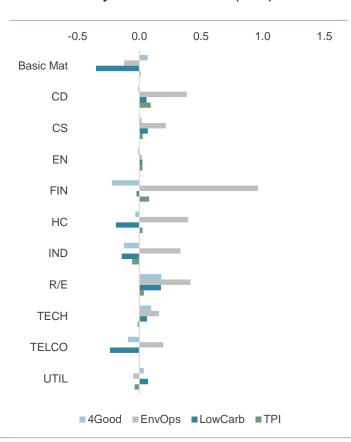

#### Valuations manageable but creeping up

SI valuations are down vs 2021 highs and below 5-year averages, except PAB. However, absolute P/Es have risen in the quarter and the premia over market are now above 5-year averages. Price to Book premia are at 5-year averages. FTSE4Good is the only strategy trading below the market, while EM has the lowest average premium, and Japan the highest.