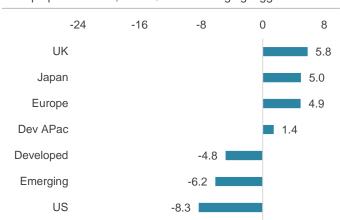

#### Underweight Energy moves from headwind to tailwind

The Energy sector underperformed in Q1, as oil prices fell, following strength in 2022. This benefited strategies such as Global Choice and EU PAB, which are both 4.8% underweight Energy.

#### **Overweight Technology positive**

Technology, in which all global and developed SI strategies are overweight, was positive across strategies, although some saw a negative selection effect. The largest positive impact from Technology was in the US.

#### Financials, a mixed bag

Positioning in Financials varied across SI strategies. EO was underweight, adding to returns, while ESG Low Carbon was overweight, acting as a headwind. The biggest headwinds from Financials were in EM, APAC and Japan.