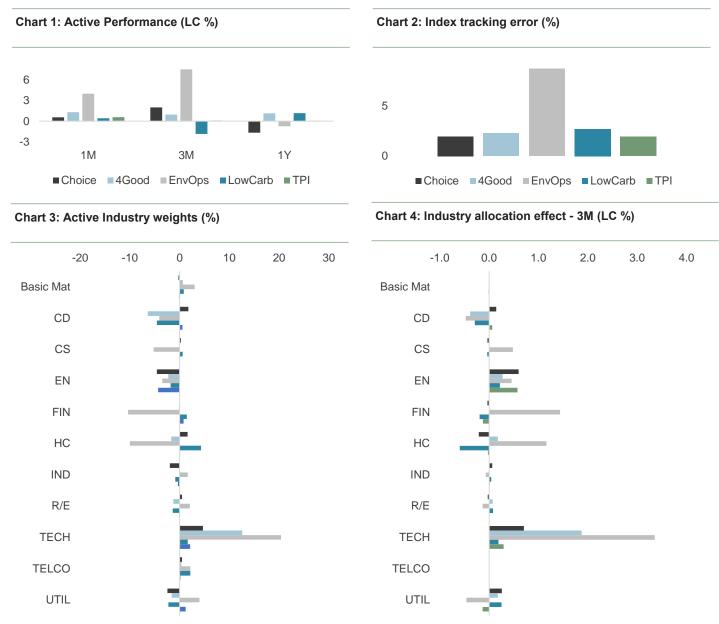

#### EO outperformance & green sector divergence

Environmental Opportunities was 6.6% ahead of the market in Q1, reversing much of the 7.9% underperformance in 2022. This performance was driven by Energy Efficiency, up 17.0%, which typically outperforms in a cyclical upturn. The weakest sector was Renewable & Alternative Energy, down -2.2%, despite the announcement of strong government support from the US Inflation Reduction Act and the EU Net Zero Industry Act.

#### Underweight Energy moves from headwind to tailwind

The Energy sector underperformed in Q1, as oil prices fell, following strength in 2022. This benefited strategies such as Global Choice and EU PAB, which are both 4.8% underweight Energy.

#### **Overweight Technology positive**

Technology, in which all global and developed SI strategies are overweight, was positive across strategies, although some saw a negative selection effect. The largest positive impact from Technology was in the US.

#### Financials, a mixed bag

Positioning in Financials varied across SI strategies. EO was underweight, adding to returns, while ESG Low Carbon was overweight, acting as a headwind. The biggest headwinds from Financials were in EM, APAC and Japan.