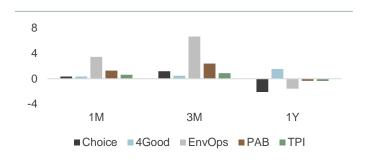

## Broad outperformance of SI strategies in a volatile quarter

Sustainable investment (SI) strategies broadly outperformed the market in Q1 2023. The strongest performance came from the green economy focused Environmental Opportunities (EO) strategy, which was the biggest underperformer in 2022. Strategies which were underweight Energy, such as EU Paris Aligned Benchmark (PAB) and Global Choice also outperformed as oil prices fell, while ESG and TPI strategies were at or slightly ahead of the market.

#### EO outperformance & green sector divergence

Environmental Opportunities was 6.6% ahead of the market in Q1, reversing much of the 7.9% underperformance in 2022. This performance was driven by Energy Efficiency, up 17.0%, which typically outperforms in a cyclical upturn. The weakest sector was Renewable & Alternative Energy, down -2.2%, despite the announcement of strong government support from the US Inflation Reduction Act and the EU Net Zero Industry Act.

#### Underweight Energy moves from headwind to tailwind

The Energy sector underperformed in Q1, as oil prices fell, following strength in 2022. This benefited strategies such as Global Choice and EU PAB, which are both 4.8% underweight Energy.

#### **Overweight Technology positive**

Technology, in which all global and developed SI strategies are overweight, was positive across strategies, although some saw a negative selection effect. The largest positive impact from Technology was in the US.

#### Financials, a mixed bag

Positioning in Financials varied across SI strategies. EO was underweight, adding to returns, while ESG Low Carbon was overweight, acting as a headwind. The biggest headwinds from Financials were in EM, APAC and Japan.