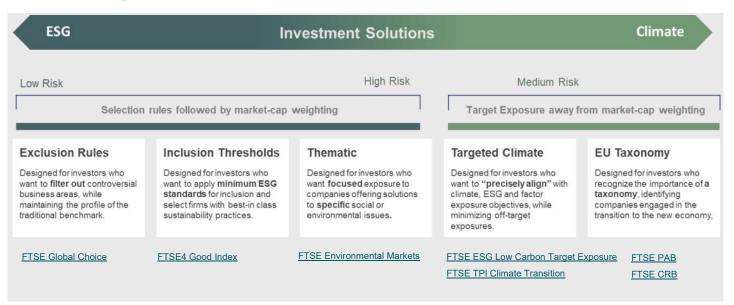

#### **Key Observations**

Sustainable investing encompasses a range of strategies with different investment outcomes. In this section, we summarise the key risk and climate characteristics of the indices covered in this report. See next page for climate characteristic scores.

**Global Choice** product category screens filter out fossil fuels and other negative SI activities. They obtain significant carbon reductions (44% to 62%) and underweights to Energy (-5.4% to -1.8%), except in the UK. Market-cap weighting the remaining stocks results in a risk profile close to the benchmark, betas of around 1, and high diversification. The UK is the most diversified, holding 98% of benchmark stocks, while Europe is the least diversified, holding 82% of benchmark stocks.

FTSE4Good's best-in-class ESG selection thresholds result in significant ESG uplifts, while keeping tracking errors low (1.7% globally), except in Emerging markets (EM), where the highest ESG uplift of 25.5% is achieved with a 6.5% tracking error. Europe has the lowest ESG uplift (3.8%) but has the highest absolute ESG score (3.9 Europe versus 3.4 EM). TPI Management Quality (MQ) scores are also improved, up to 35.3% in EM.

**Environmental Opportunities (EO)** selects companies with significant green revenues (>20%), resulting in large improvements in active green revenues exposure from 34.1 percentage points (pp) in the US to 55.7 pp in the UK. The focus on "greenness" leads to index concentration and higher tracking errors (5.9% globally).

**ESG Low Carbon Target** achieves the targeted 50% carbon reduction across regions and significant ESG uplifts (10.1% to 18.9%) with tracking errors (TE) of around 2.5% and betas close to 1, except in the UK (TE 6.4%, beta 0.9).

Paris Aligned Benchmark (PAB) achieves the targeted 50% carbon reduction, TPI MQ\* (see page 3) uplifts ranging from 7.0% to 32.0% and 5.1% to 6.3% increases in green revenues. Global tracking error is 2.2% but it is higher in the UK (5.9% p.a.).

**TPI Climate Transition (TPI)** targets multiple climate related uplifts. Globally, it achieves a 49.4% reduction in carbon intensity, 1.6% increase in green revenues and 16.4% increase in TPI MQ, while the tracking error is relatively modest at 1.7%. EM has the highest tracking error at 3.6%, but also has the highest TPI MQ uplift of 35.1%.