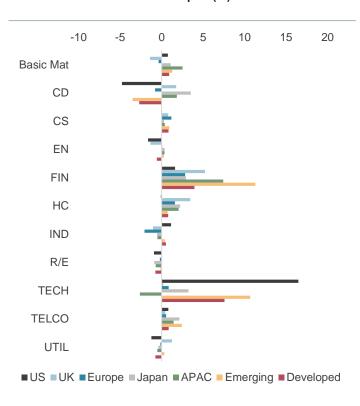

#### Underweight Energy moves from headwind to tailwind

The Energy sector underperformed in Q1, as oil prices fell, following strength in 2022. This benefited strategies such as Global Choice and EU PAB, which are both 4.8% underweight Energy.

#### **Overweight Technology positive**

Technology, in which all global and developed SI strategies are overweight, was positive across strategies, although some saw a negative selection effect. The largest positive impact from Technology was in the US.

#### Financials, a mixed bag

Positioning in Financials varied across SI strategies. EO was underweight, adding to returns, while ESG Low Carbon was overweight, acting as a headwind. The biggest headwinds from Financials were in EM, APAC and Japan.