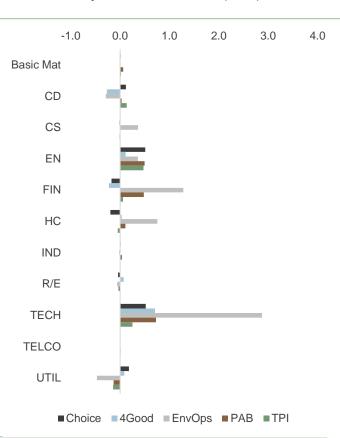

pportunities, leading the benchmark by 6.6%, driven by its large overweight in Technology and underweight in Financials and Health Care. FTSE4Good outperformed the least (0.5%) as its underweight in the outperforming Discretionary industry dragged down performance (Chart 4). EO has a higher tracking error of 5.9%, because of stricter inclusion rules. Globally, SI strategies are trading at a higher relative premium compared to their historical average (Chart 5). Except for FTSE 4Good, all the SI premia appreciated in Covid times, but fell back in 2022, only to regain that premium in Q1. FTSE 4Good is the cheapest strategy, whereas EO remains the most expensive.





Chart 2: Index tracking error (%)



Chart 3: Active Industry weights (%)



Chart 4: Industry allocation effect - 3M (LC %)



Chart 5: Global indices Relative Valuation: Latest 12-month Forward P/E relative to 5-year average



# **US Index Comparisons - Q1 2023**

US SI strategies generally outperformed the benchmark in Q1 except for ESG Low Carbon (-1.8%). Environmental Opportunities was the best performer (7.5%) helped by a large overweight in Technology. Underweight in outperforming Consumer Discretionary, together with active bets in the underperforming Health Care and Financials, dragged down ESG Low Carbon performance. All strategies benefitted from reduced exposure to Energy (Chart 3 and 4). The stellar performance of EO almost compensated for the losses of the previous year. SI indices trade slightly above to their 5-year averages. EO trades at a premium and appreciated slightly in Q1, whereas ESG Low