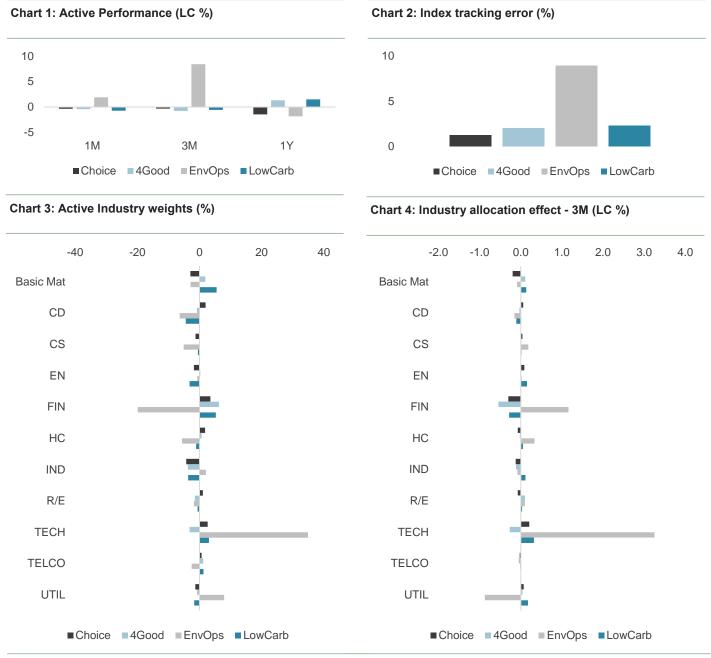

#### EO outperformance & green sector divergence

Environmental Opportunities was 6.6% ahead of the market in Q1, reversing much of the 7.9% underperformance in 2022. This performance was driven by Energy Efficiency, up 17.0%, which typically outperforms in a cyclical upturn. The weakest sector was Renewable & Alternative Energy, down -2.2%, despite the announcement of strong government support from the US Inflation Reduction Act and the EU Net Zero Industry Act.

#### Underweight Energy moves from headwind to tailwind

The Energy sector underperformed in Q1, as oil prices fell, following strength in 2022. This benefited strategies such as Global Choice and EU PAB, which are both 4.8% underweight Energy.

#### **Overweight Technology positive**

Technology, in which all global and developed SI strategies are overweight, was positive across strategies, although some saw a negative selection effect. The largest positive impact from Technology was in the US.

#### Financials, a mixed bag

Positioning in Financials varied across SI strategies. EO was underweight, adding to returns, while ESG Low Carbon was overweight, acting as a headwind. The biggest headwinds from Financials were in EM, APAC and Japan.

#### Valuations manageable but creeping up

SI valuations are down vs 2021 highs and below 5-year averages, except PAB. However, absolute P/Es have risen in the quarter and the premia over market are now above 5-year averages. Price to Book premia are at 5-year averages. FTSE4Good is the only strategy trading below the market, while EM has the lowest average premium, and Japan the highest.