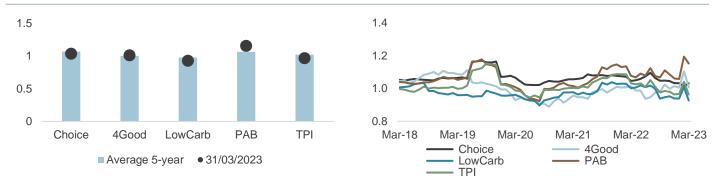

#### Valuations manageable but creeping up

SI valuations are down vs 2021 highs and below 5-year averages, except PAB. However, absolute P/Es have risen in the quarter and the premia over market are now above 5-year averages. Price to Book premia are at 5-year averages. FTSE4Good is the only strategy trading below the market, while EM has the lowest average premium, and Japan the highest.