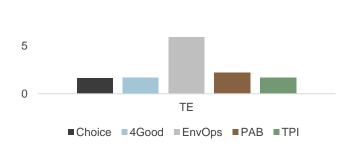

**Global Choice** product category screens filter out fossil fuels and other negative SI activities. They obtain significant carbon reductions (44% to 62%) and underweights to Energy (-5.4% to -1.8%), except in the UK. Market-cap weighting the remaining stocks results in a risk profile close to the benchmark, betas of around 1, and high diversification. The UK is the most diversified, holding 98% of benchmark stocks, while Europe is the least diversified, holding 82% of benchmark stocks.

FTSE4Good's best-in-class ESG selection thresholds result in significant ESG uplifts, while keeping tracking errors low (1.7% globally), except in Emerging markets (EM), where the highest ESG uplift of 25.5% is achieved with a 6.5% tracking error. Europe has the lowest ESG uplift (3.8%) but has the highest absolute ESG score (3.9 Europe versus 3.4 EM). TPI Management Quality (MQ) scores are also improved, up to 35.3% in EM.

**Environmental Opportunities (EO)** selects companies with significant green revenues (>20%), resulting in large improvements in active green revenues exposure from 34.1 percentage points (pp) in the US to 55.7 pp in the UK. The focus on "greenness" leads to index concentration and higher tracking errors (5.9% globally).

**ESG Low Carbon Target** achieves the targeted 50% carbon reduction across regions and significant ESG uplifts (10.1% to 18.9%) with tracking errors (TE) of around 2.5% and betas close to 1, except in the UK (TE 6.4%, beta 0.9).

Paris Aligned Benchmark (PAB) achieves the targeted 50% carbon reduction, TPI MQ\* (see page 3) uplifts ranging from 7.0% to 32.0% and 5.1% to 6.3% increases in green revenues. Global tracking error is 2.2% but it is higher in the UK (5.9% p.a.).

**TPI Climate Transition (TPI)** targets multiple climate related uplifts. Globally, it achieves a 49.4% reduction in carbon intensity, 1.6% increase in green revenues and 16.4% increase in TPI MQ, while the tracking error is relatively modest at 1.7%. EM has the highest tracking error at 3.6%, but also has the highest TPI MQ uplift of 35.1%.