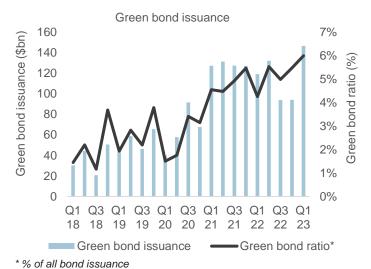

lling US yields to stabilise. Markets were surprised in March by the failure of two banks in the US and a bank rescue in Switzerland. This lead to a sharp fall in bank shares, increasing bank credit spreads (particularly in high yield) and a flight of bank deposits to money markets. However expectations that tighter financial conditions would reduce rate rises led to US yields, particularly 2 year, falling and global equity markets ending the month higher.

**Chart 1:** Amid EO sectors, Energy Efficiency saw the strongest performance in Q1, while Renewables fell.





**Chart 3:** The green bond issuance market re-opened strongly in Q1, following weak issuance in H2 2022.



**Chart 4:** Bank concerns and volatility caused outflows from bond and equity funds, into money markets in March.





\* Source: Refinitiv Lipper, mutual funds & ETFs

## Global View - SI Index Macro Insights - Q1 2023

Q1 saw a shift in leadership among SI strategies with 2022's biggest underperformer, EO, leading in Q1 (+6.6%), while the next worst in 2022, Global Choice and PAB, also performed strongly (+1.2%) and (+2.4%). However the strongest performers in 2022, FTSE4Good and ESG Low Carbon, were the worst performers in Q1 (+0.5%) and (-1.3%).

Oil prices continued to fall in Q1 due to concerns over global demand and weaker than expected demand from China post Covid reopening. SI strategies are typically underweight Energy (particularly climate strategies) and have all been negatively correlated to oil over the past year, helping performance in Q1. The performance of green equites (EO) versus Ene