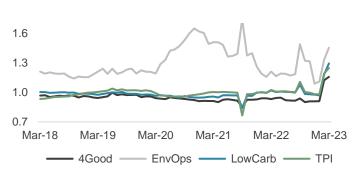

#### Valuations manageable but creeping up

SI valuations are down vs 2021 highs and below 5-year averages, except PAB. However, absolute P/Es have risen in the quarter and the premia over market are now above 5-year averages. Price to Book premia are at 5-year averages. FTSE4Good is the only strategy trading below the market, while EM has the lowest average premium, and Japan the highest.