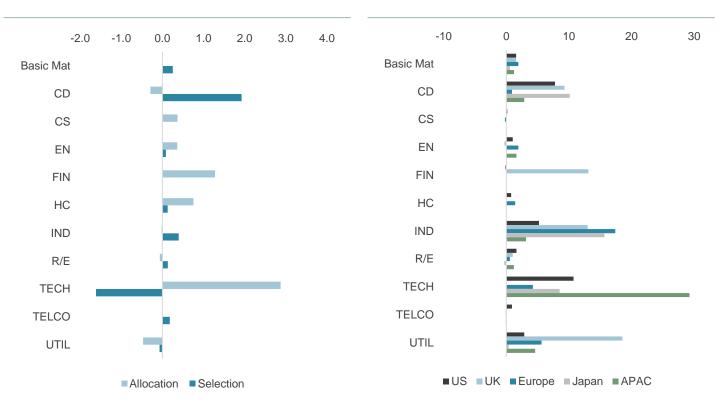

#### **Overweight Technology positive**

Technology, in which all global and developed SI strategies are overweight, was positive across strategies, although some saw a negative selection effect. The largest positive impact from Technology was in the US.

#### Financials, a mixed bag

Positioning in Financials varied across SI strategies. EO was underweight, adding to returns, while ESG Low Carbon was overweight, acting as a headwind. The biggest headwinds from Financials were in EM, APAC and Japan.