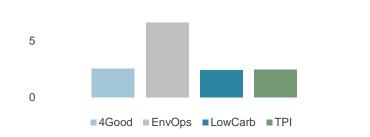

## Broad outperformance of SI strategies in a volatile quarter

Sustainable investment (SI) strategies broadly outperformed the market in Q1 2023. The strongest performance came from the green economy focused Environmental Opportunities (EO) strategy, which was the biggest underperformer in 2022. Strategies which were underweight Energy, such as EU Paris Aligned Benchmark (PAB) and Global Choice also outperformed as oil prices fell, while ESG and TPI strategies were at or slightly ahead of the market.