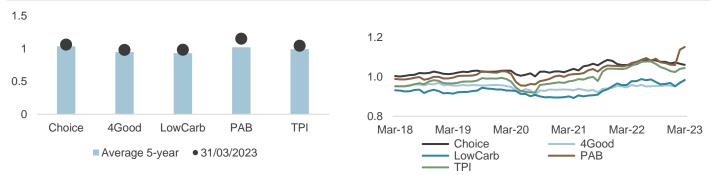

#### Valuations manageable but creeping up

SI valuations are down vs 2021 highs and below 5-year averages, except PAB. However, absolute P/Es have risen in the quarter and the premia over market are now above 5-year averages. Price to Book premia are at 5-year averages. FTSE4Good is the only strategy trading below the market, while EM has the lowest average premium, and Japan the highest.

**Global Choice** product category screens filter out fossil fuels and other negative SI activities. They obtain significant carbon reductions (44% to 62%) and underweights to Energy (-5.4% to -1.8%), except in the UK. Market-cap weighting the remaining stocks results in a risk profile close to the benchmark, betas of around 1, and high diversification. The UK is the most diversified, holding 98% of benchmark stocks, while Europe is the least diversified, holding 82% of benchmark stocks.

FTSE4Good's best-in-class ESG selection thresholds result in significant ESG uplifts, while keeping tracking errors low (1.7% globally), except in Emerging markets (EM), where the highest ESG uplift of 25.5% is achieved with a 6.5% tracking error. Europe has the lowest ESG uplift (3.8%) but has the highest absolute ESG score (3.9 Europe versus 3.4 EM). TPI Management Quality (MQ) scores are also improved, up to 35.3% in EM.

**Environmental Opportunities (EO)** selects companies with significant green revenues (>20%), resulting in large improvements in active green revenues exposure from 34.1 percentage points (pp) in the US to 55.7 pp in the UK. The focus on "greenness" leads to index concentration and higher tracking errors (5.9% globally).

**ESG Low Carbon Target** achieves the targeted 50% carbon reduction across regions and significant ESG uplifts (10.1% to 18.9%) with tracking errors (TE) of around 2.5% and betas close to 1, except in the UK (TE 6.4%, beta 0.9).

Paris Aligned Benchmark (PAB) achieves the targeted 50% carbon reduction, TPI MQ\* (see page 3) uplifts ranging from 7.0% to 32.0% and 5.1% to 6.3% increases in green revenues. Global tracking error is 2.2% but it is higher in the UK (5.9% p.a.).

**TPI Climate Transition (TPI)** targets multiple climate related uplifts. Globally, it achieves a 49.4% reduction in carbon intensity, 1.6% increase in green revenues and 16.4% increase in TPI MQ, while the tracking error is relatively modest at 1.7%. EM has the highest tracking error at 3.6%, but also has the highest TPI MQ uplift of 35.1%.