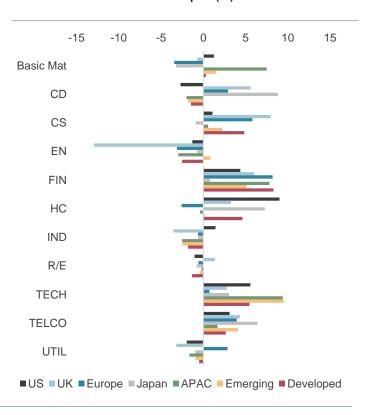

#### **Overweight Technology positive**

Technology, in which all global and developed SI strategies are overweight, was positive across strategies, although some saw a negative selection effect. The largest positive impact from Technology was in the US.

#### Financials, a mixed bag

Positioning in Financials varied across SI strategies. EO was underweight, adding to returns, while ESG Low Carbon was overweight, acting as a headwind. The biggest headwinds from Financials were in EM, APAC and Japan.