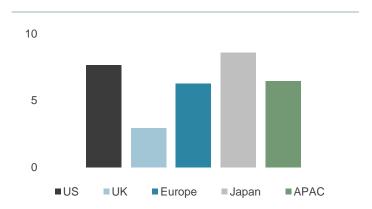

#### EO outperformance & green sector divergence

Environmental Opportunities was 6.6% ahead of the market in Q1, reversing much of the 7.9% underperformance in 2022. This performance was driven by Energy Efficiency, up 17.0%, which typically outperforms in a cyclical upturn. The weakest sector was Renewable & Alternative Energy, down -2.2%, despite the announcement of strong government support from the US Inflation Reduction Act and the EU Net Zero Industry Act.

#### Underweight Energy moves from headwind to tailwind

The Energy sector underperformed in Q1, as oil prices fell, following strength in 2022. This benefited strategies such as Global Choice and EU PAB, which are both 4.8% underweight Energy.

#### **Overweight Technology positive**

Technology, in which all global and developed SI strategies are overweight, was positive across strategies, although some saw a negative selection effect. The largest positive impact from Technology was in the US.