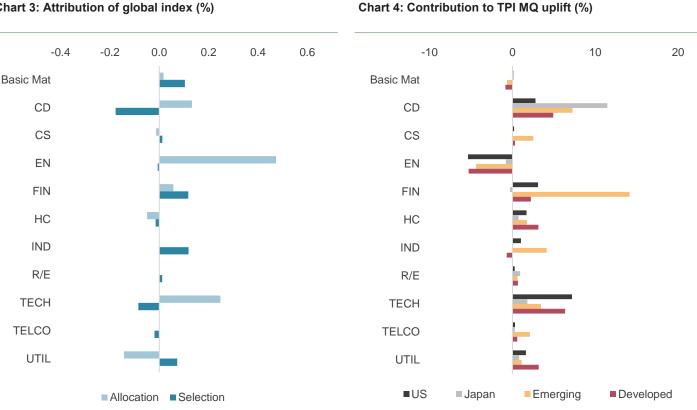

#### Underweight Energy moves from headwind to tailwind

The Energy sector underperformed in Q1, as oil prices fell, following strength in 2022. This benefited strategies such as Global Choice and EU PAB, which are both 4.8% underweight Energy.

#### **Overweight Technology positive**

Technology, in which all global and developed SI strategies are overweight, was positive across strategies, although some saw a negative selection effect. The largest positive impact from Technology was in the US.

#### Financials, a mixed bag

Positioning in Financials varied across SI strategies. EO was underweight, adding to returns, while ESG Low Carbon was overweight, acting as a headwind. The biggest headwinds from Financials were in EM, APAC and Japan.