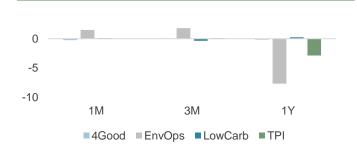

## Broad outperformance of SI strategies in a volatile quarter

Sustainable investment (SI) strategies broadly outperformed the market in Q1 2023. The strongest performance came from the green economy focused Environmental Opportunities (EO) strategy, which was the biggest underperformer in 2022. Strategies which were underweight Energy, such as EU Paris Aligned Benchmark (PAB) and Global Choice also outperformed as oil prices fell, while ESG and TPI strategies were at or slightly ahead of the market.