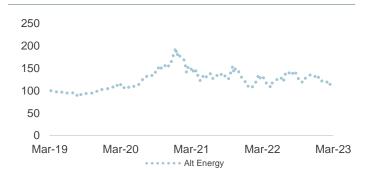

**Chart 1.** 12-month relative performance Global SI indices, FTSE Oil Gas & Coal and FTSE Alternative Energy (LCY,%).

Note: Low Carbon covers developed markets.

13.4%

FTSE EnvOps Global 3M (TR, LC) 6.7%

FTSE Global All Cap Global 3M (TR, LC)

7.9%

FTSE Global Choice Global 3M (TR, LC) -2.9%

Oil Gas & Coal Sector Global 3M (TR, LC)

17.0%

FTSE EO Energy Efficiency Global 3M (TR, LC) 1.8%

FTSE EM Low Carb 3M (TR, LC)

Source: FTSE Russell / Refinitiv. Data as of March 31, 2023

Results in this report are for research / illustrative purposes and do not represent the official performance of the indices.