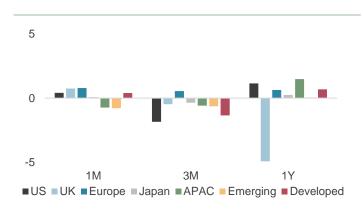

**Chart 1.** 12-month relative performance Global SI indices, FTSE Oil Gas & Coal and FTSE Alternative Energy (LCY,%).

Note: Low Carbon covers developed markets.

13.4%

FTSE EnvOps Global 3M (TR, LC) 6.7%

FTSE Global All Cap Global 3M (TR, LC)

7.9%

FTSE Global Choice Global 3M (TR, LC) -2.9%

Oil Gas & Coal Sector Global 3M (TR, LC)

17.0%

FTSE EO Energy Efficiency Global 3M (TR, LC) 1.8%

FTSE EM Low Carb 3M (TR, LC)

Source: FTSE Russell / Refinitiv. Data as of March 31, 2023

Results in this report are for research / illustrative purposes and do not represent the official performance of the indices.