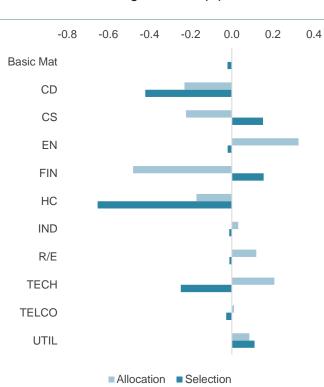

#### **Overweight Technology positive**

Technology, in which all global and developed SI strategies are overweight, was positive across strategies, although some saw a negative selection effect. The largest positive impact from Technology was in the US.

#### Financials, a mixed bag

Positioning in Financials varied across SI strategies. EO was underweight, adding to returns, while ESG Low Carbon was overweight, acting as a headwind. The biggest headwinds from Financials were in EM, APAC and Japan.

#### Valuations manageable but creeping up

SI valuations are down vs 2021 highs and below 5-year averages, except PAB. However, absolute P/Es have risen in the quarter and the premia over market are now above 5-year averages. Price to Book premia are at 5-year averages. FTSE4Good is the only strategy trading below the market, while EM has the lowest average premium, and Japan the highest.