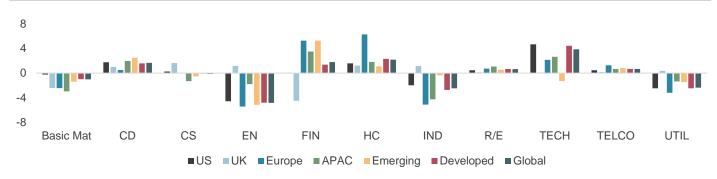

#### **Overweight Technology positive**

Technology, in which all global and developed SI strategies are overweight, was positive across strategies, although some saw a negative selection effect. The largest positive impact from Technology was in the US.

#### Financials, a mixed bag

Positioning in Financials varied across SI strategies. EO was underweight, adding to returns, while ESG Low Carbon was overweight, acting as a headwind. The biggest headwinds from Financials were in EM, APAC and Japan.