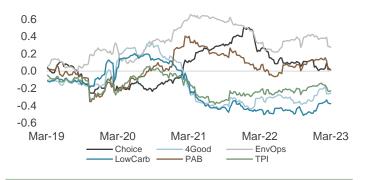

## Broad outperformance of SI strategies in a volatile quarter

Sustainable investment (SI) strategies broadly outperformed the market in Q1 2023. The strongest performance came from the green economy focused Environmental Opportunities (EO) strategy, which was the biggest underperformer in 2022. Strategies which were underweight Energy, such as EU Paris Aligned Benchmark (PAB) and Global Choice also outperformed as oil prices fell, while ESG and TPI strategies were at or slightly ahead of the market.

#### EO outperformance & green sector divergence

Environmental Opportunities was 6.6% ahead of the market in Q1, reversing much of the 7.9% underperformance in 2022. This performance was driven by Energy Efficiency, up 17.0%, which typically outperforms in a cyclical upturn. The weakest sector was Renewable & Alternative Energy, down -2.2%, despite the announcement of strong government support from the US Inflation Reduction Act and the EU Net Zero Industry Act.

#### Underweight Energy moves from headwind to tailwind

The Energy sector underperformed in Q1, as oil prices fell, following strength in 2022. This benefited strategies such as Global Choice and EU PAB, which are both 4.8% underweight Energy.