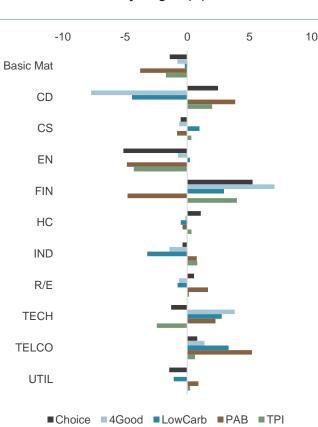

#### EO outperformance & green sector divergence

Environmental Opportunities was 6.6% ahead of the market in Q1, reversing much of the 7.9% underperformance in 2022. This performance was driven by Energy Efficiency, up 17.0%, which typically outperforms in a cyclical upturn. The weakest sector was Renewable & Alternative Energy, down -2.2%, despite the announcement of strong government support from the US Inflation Reduction Act and the EU Net Zero Industry Act.

#### Underweight Energy moves from headwind to tailwind

The Energy sector underperformed in Q1, as oil prices fell, following strength in 2022. This benefited strategies such as Global Choice and EU PAB, which are both 4.8% underweight Energy.

#### **Overweight Technology positive**

Technology, in which all global and developed SI strategies are overweight, was positive across strategies, although some saw a negative selection effect. The largest positive impact from Technology was in the US.

#### Financials, a mixed bag

Positioning in Financials varied across SI strategies. EO was underweight, adding to returns, while ESG Low Carbon was overweight, acting as a headwind. The biggest headwinds from Financials were in EM, APAC and Japan.