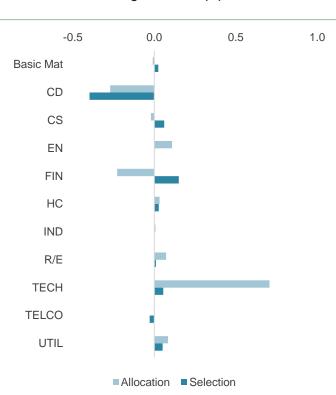

#### **Overweight Technology positive**

Technology, in which all global and developed SI strategies are overweight, was positive across strategies, although some saw a negative selection effect. The largest positive impact from Technology was in the US.

#### Financials, a mixed bag

Positioning in Financials varied across SI strategies. EO was underweight, adding to returns, while ESG Low Carbon was overweight, acting as a headwind. The biggest headwinds from Financials were in EM, APAC and Japan.