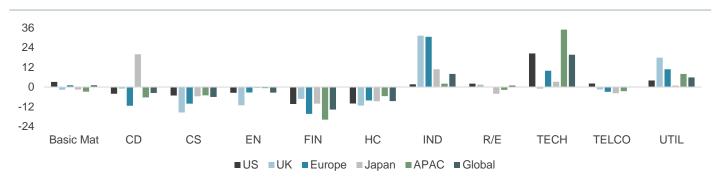

#### **Overweight Technology positive**

Technology, in which all global and developed SI strategies are overweight, was positive across strategies, although some saw a negative selection effect. The largest positive impact from Technology was in the US.

#### Financials, a mixed bag

Positioning in Financials varied across SI strategies. EO was underweight, adding to returns, while ESG Low Carbon was overweight, acting as a headwind. The biggest headwinds from Financials were in EM, APAC and Japan.