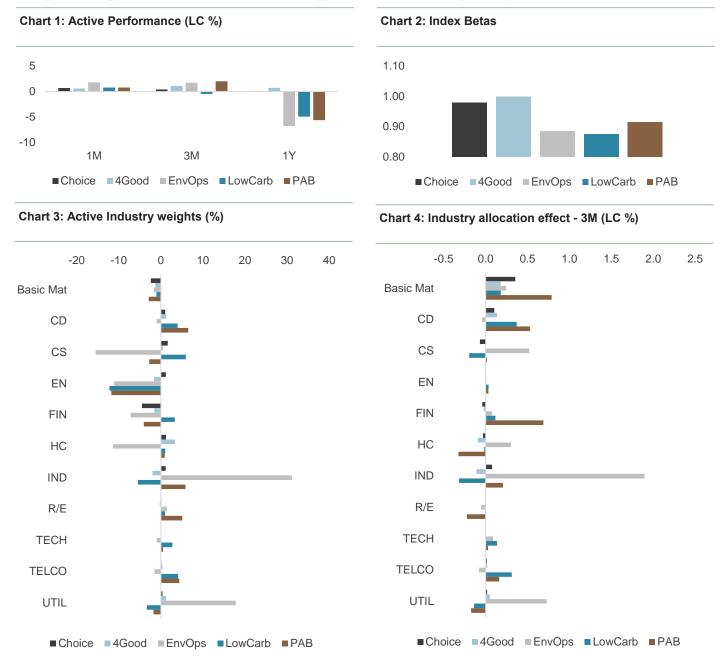

#### EO outperformance & green sector divergence

Environmental Opportunities was 6.6% ahead of the market in Q1, reversing much of the 7.9% underperformance in 2022. This performance was driven by Energy Efficiency, up 17.0%, which typically outperforms in a cyclical upturn. The weakest sector was Renewable & Alternative Energy, down -2.2%, despite the announcement of strong government support from the US Inflation Reduction Act and the EU Net Zero Industry Act.

#### Underweight Energy moves from headwind to tailwind

The Energy sector underperformed in Q1, as oil prices fell, following strength in 2022. This benefited strategies such as Global Choice and EU PAB, which are both 4.8% underweight Energy.

#### **Overweight Technology positive**

Technology, in which all global and developed SI strategies are overweight, was positive across strategies, although some saw a negative selection effect. The largest positive impact from Technology was in the US.

#### Financials, a mixed bag

Positioning in Financials varied across SI strategies. EO was underweight, adding to returns, while ESG Low Carbon was overweight, acting as a headwind. The biggest headwinds from Financials were in EM, APAC and Japan.