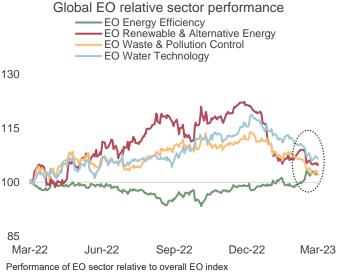

#### EO outperformance & green sector divergence

Environmental Opportunities was 6.6% ahead of the market in Q1, reversing much of the 7.9% underperformance in 2022. This performance was driven by Energy Efficiency, up 17.0%, which typically outperforms in a cyclical upturn. The weakest sector was Renewable & Alternative Energy, down -2.2%, despite the announcement of strong government support from the US Inflation Reduction Act and the EU Net Zero Industry Act.