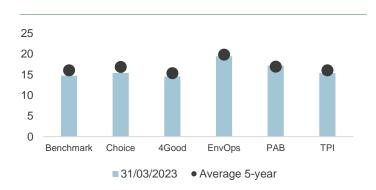

#### Valuations manageable but creeping up

SI valuations are down vs 2021 highs and below 5-year averages, except PAB. However, absolute P/Es have risen in the quarter and the premia over market are now above 5-year averages. Price to Book premia are at 5-year averages. FTSE4Good is the only strategy trading below the market, while EM has the lowest average premium, and Japan the highest.