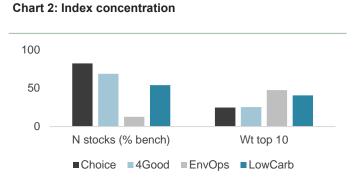

**Global Choice** product category screens filter out fossil fuels and other negative SI activities. They obtain significant carbon reductions (44% to 62%) and underweights to Energy (-5.4% to -1.8%), except in the UK. Market-cap weighting the remaining stocks results in a risk profile close to the benchmark, betas of around 1, and high diversification. The UK is the most diversified, holding 98% of benchmark stocks, while Europe is the least diversified, holding 82% of benchmark stocks.

**Environmental Opportunities (EO)** selects companies with significant green revenues (>20%), resulting in large improvements in active green revenues exposure from 34.1 percentage points (pp) in the US to 55.7 pp in the UK. The focus on "greenness" leads to index concentration and higher tracking errors (5.9% globally).

**RISK Characteristics:** In green are lower risk (tracking error, beta) and more diversified (high % of stocks in benchmark, low weight in Top 10) indices; in red are the more risky, concentrated indices.