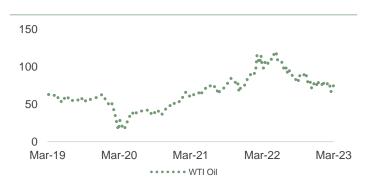

#### Underweight Energy moves from headwind to tailwind

The Energy sector underperformed in Q1, as oil prices fell, following strength in 2022. This benefited strategies such as Global Choice and EU PAB, which are both 4.8% underweight Energy.