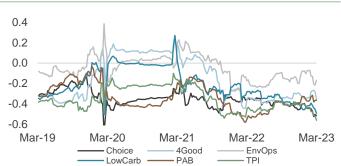

**Chart 1.** 12-month relative performance Global SI indices, FTSE Oil Gas & Coal and FTSE Alternative Energy (LCY,%).

Note: Low Carbon covers developed markets.

13.4%

FTSE EnvOps Global 3M (TR, LC) 6.7%

FTSE Global All Cap Global 3M (TR, LC)

7.9%

FTSE Global Choice Global 3M (TR, LC) -2.9%

Oil Gas & Coal Sector Global 3M (TR, LC)

17.0%

FTSE EO Energy Efficiency Global 3M (TR, LC) 1.8%

FTSE EM Low Carb 3M (TR, LC)

Source: FTSE Russell / Refinitiv. Data as of March 31, 2023

Results in this report are for research / illustrative purposes and do not represent the official performance of the indices.