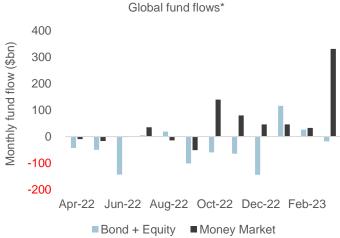

ing US yields to stabilise. Markets were surprised in March by the failure of two banks in the US and a bank rescue in Switzerland. This lead to a sharp fall in bank shares, increasing bank credit spreads (particularly in high yield) and a flight of bank deposits to money markets. However expectations that tighter financial conditions would reduce rate rises led to US yields, particularly 2 year, falling and global equity markets ending the month higher.

**Chart 1:** Amid EO sectors, Energy Efficiency saw the strongest performance in Q1, while Renewables fell.





**Chart 3:** The green bond issuance market re-opened strongly in Q1, following weak issuance in H2 2022.



**Chart 4:** Bank concerns and volatility caused outflows from bond and equity funds, into money markets in March.





\* Source: Refinitiv Lipper, mutual funds & ETFs

## Global View - SI Index Macro Insights - Q1 2023

Q1 saw a shift in leadership among SI strategies with 2022's biggest underperformer, EO, leading in Q1 (+6.6%), while the next worst in 2022, Global Choice and PAB, also performed strongly (+1.2%) and (+2.4%). However the strongest performers in 2022, FTSE4Good and ESG Low Carbon, were the worst performers in Q1 (+0.5%) and (-1.3%).

Oil prices continued to fall in Q1 due to concerns over global demand and weaker than expected demand from China post Covid reopening. SI strategies are typically underweight Energy (particularly climate strategies) and have all been negatively correlated to oil over the past year, helping performance in Q1. The performance of green equites (EO) versus Energ