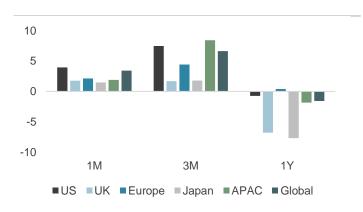

#### EO outperformance & green sector divergence

Environmental Opportunities was 6.6% ahead of the market in Q1, reversing much of the 7.9% underperformance in 2022. This performance was driven by Energy Efficiency, up 17.0%, which typically outperforms in a cyclical upturn. The weakest sector was Renewable & Alternative Energy, down -2.2%, despite the announcement of strong government support from the US Inflation Reduction Act and the EU Net Zero Industry Act.

#### Underweight Energy moves from headwind to tailwind

The Energy sector underperformed in Q1, as oil prices fell, following strength in 2022. This benefited strategies such as Global Choice and EU PAB, which are both 4.8% underweight Energy.

#### **Overweight Technology positive**

Technology, in which all global and developed SI strategies are overweight, was positive across strategies, although some saw a negative selection effect. The largest positive impact from Technology was in the US.

#### Financials, a mixed bag

Positioning in Financials varied across SI strategies. EO was underweight, adding to returns, while ESG Low Carbon was overweight, acting as a headwind. The biggest headwinds from Financials were in EM, APAC and Japan.