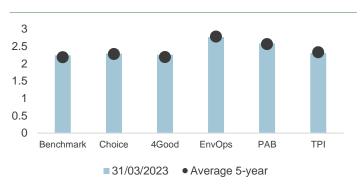

#### Valuations manageable but creeping up

SI valuations are down vs 2021 highs and below 5-year averages, except PAB. However, absolute P/Es have risen in the quarter and the premia over market are now above 5-year averages. Price to Book premia are at 5-year averages. FTSE4Good is the only strategy trading below the market, while EM has the lowest average premium, and Japan the highest.