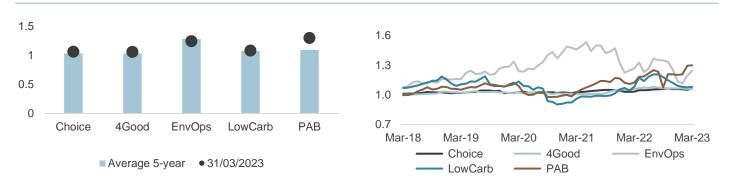

#### Valuations manageable but creeping up

SI valuations are down vs 2021 highs and below 5-year averages, except PAB. However, absolute P/Es have risen in the quarter and the premia over market are now above 5-year averages. Price to Book premia are at 5-year averages. FTSE4Good is the only strategy trading below the market, while EM has the lowest average premium, and Japan the highest.