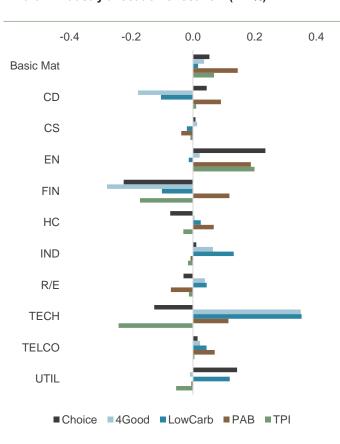

#### EO outperformance & green sector divergence

Environmental Opportunities was 6.6% ahead of the market in Q1, reversing much of the 7.9% underperformance in 2022. This performance was driven by Energy Efficiency, up 17.0%, which typically outperforms in a cyclical upturn. The weakest sector was Renewable & Alternative Energy, down -2.2%, despite the announcement of strong government support from the US Inflation Reduction Act and the EU Net Zero Industry Act.

#### Underweight Energy moves from headwind to tailwind

The Energy sector underperformed in Q1, as oil prices fell, following strength in 2022. This benefited strategies such as Global Choice and EU PAB, which are both 4.8% underweight Energy.

#### **Overweight Technology positive**

Technology, in which all global and developed SI strategies are overweight, was positive across strategies, although some saw a negative selection effect. The largest positive impact from Technology was in the US.

#### Financials, a mixed bag

Positioning in Financials varied across SI strategies. EO was underweight, adding to returns, while ESG Low Carbon was overweight, acting as a headwind. The biggest headwinds from Financials were in EM, APAC and Japan.