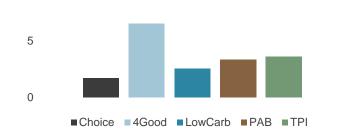

#### Valuations manageable but creeping up

SI valuations are down vs 2021 highs and below 5-year averages, except PAB. However, absolute P/Es have risen in the quarter and the premia over market are now above 5-year averages. Price to Book premia are at 5-year averages. FTSE4Good is the only strategy trading below the market, while EM has the lowest average premium, and Japan the highest.