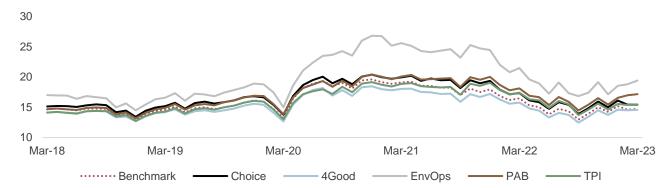

#### Valuations manageable but creeping up

SI valuations are down vs 2021 highs and below 5-year averages, except PAB. However, absolute P/Es have risen in the quarter and the premia over market are now above 5-year averages. Price to Book premia are at 5-year averages. FTSE4Good is the only strategy trading below the market, while EM has the lowest average premium, and Japan the highest.