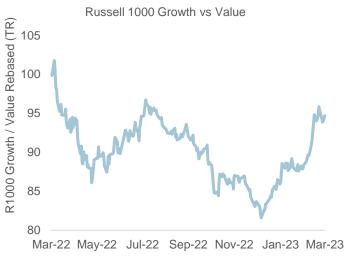

aw stronger than expected inflation data and a more hawkish tone from central banks, causing the rally to pause and falling US yields to stabilise. Markets were surprised in March by the failure of two banks in the US and a bank rescue in Switzerland. This lead to a sharp fall in bank shares, increasing bank credit spreads (particularly in high yield) and a flight of bank deposits to money markets. However expectations that tighter financial conditions would reduce rate rises led to US yields, particularly 2 year, falling and global equity markets ending the month higher.

**Chart 1:** Amid EO sectors, Energy Efficiency saw the strongest performance in Q1, while Renewables fell.





**Chart 3:** The green bond issuance market re-opened strongly in Q1, following weak issuance in H2 2022.



**Chart 4:** Bank concerns and volatility caused outflows from bond and equity funds, into money markets in March.





\* Source: Refinitiv Lipper, mutual funds & ETFs

## Global View - SI Index Macro Insights - Q1 2023

Q1 saw a shift in leadership among SI strategies with 2022's biggest underperformer, EO, leading in Q1 (+6.6%), while the next worst in 2022, Global Choice and PAB, also performed strongly (+1.2%) and (+2.4%). However the strongest performers in 2022, FTSE4Good and ESG Low Carbon, were the worst performers in Q1 (+0.5%) and (-1.3%).

Oil prices continued to fall in Q1 due to concerns over global demand and weaker than expected demand from China post Covid reopening. SI strategies are typically underweight Energy (particularly climate strategies) and have all been negati