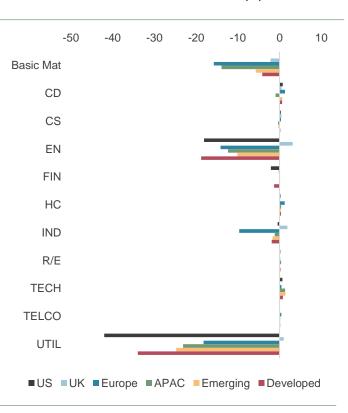

#### Underweight Energy moves from headwind to tailwind

The Energy sector underperformed in Q1, as oil prices fell, following strength in 2022. This benefited strategies such as Global Choice and EU PAB, which are both 4.8% underweight Energy.

#### Financials, a mixed bag

Positioning in Financials varied across SI strategies. EO was underweight, adding to returns, while ESG Low Carbon was overweight, acting as a headwind. The biggest headwinds from Financials were in EM, APAC and Japan.