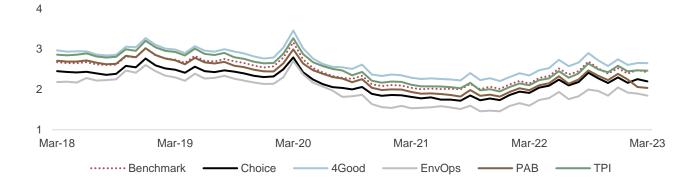

#### Valuations manageable but creeping up

SI valuations are down vs 2021 highs and below 5-year averages, except PAB. However, absolute P/Es have risen in the quarter and the premia over market are now above 5-year averages. Price to Book premia are at 5-year averages. FTSE4Good is the only strategy trading below the market, while EM has the lowest average premium, and Japan the highest.