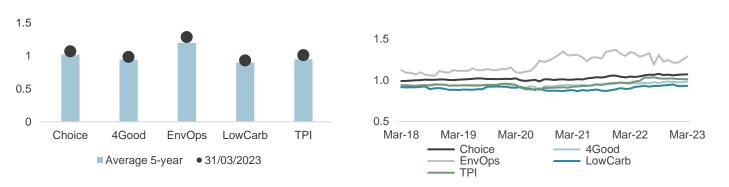

#### Valuations manageable but creeping up

SI valuations are down vs 2021 highs and below 5-year averages, except PAB. However, absolute P/Es have risen in the quarter and the premia over market are now above 5-year averages. Price to Book premia are at 5-year averages. FTSE4Good is the only strategy trading below the market, while EM has the lowest average premium, and Japan the highest.

**Global Choice** product category screens filter out fossil fuels and other negative SI activities. They obtain significant carbon reductions (44% to 62%) and underweights to Energy (-5.4% to -1.8%), except in the UK. Market-cap weighting the remaining stocks results in a risk profile close to the benchmark, betas of around 1, and high diversification. The UK is the most diversified, holding 98% of benchmark stocks, while Europe is the least diversified, holding 82% of benchmark stocks.

FTSE4Good's best-in-class ESG selection thresholds result in significant ESG uplifts, while keeping tracking errors low (1.7% globally), except in Emerging markets (EM), where the highest ESG uplift of 25.5% is achieved with a 6.5% tracking error. Europe has the lowest ESG uplift (3.8%) but has the highest absolute ESG score (3.9 Europe versus 3.4 EM). TPI Management Quality (MQ) scores are also improved, up to 35.3% in EM.

**Environmental Opportunities (EO)** selects companies with significant green revenues (>20%), resulting in large improvements in active green revenues exposure from 34.1 percentage points (pp) in the US to 55.7 pp in the UK. The focus on "greenness" leads to index concentration and higher tracking errors (5.9% globally).

**ESG Low Carbon Target** achieves the targeted 50% carbon reduction across regions and significant ESG uplifts (10.1% to 18.9%) with tracking errors (TE) of around 2.5% and betas close to 1, except in the UK (TE 6.4%, beta 0.9).

Paris Aligned Benchmark (PAB) achieves the targeted 50% carbon reduction, TPI MQ\* (see page 3) uplifts ranging from 7.0% to 32.0% and 5.1% to 6.3% increases in green revenues. Global tracking error is 2.2% but it is higher in the UK (5.9% p.a.).

**TPI Climate Transition (TPI)** targets multiple climate related uplifts. Globally, it achieves a 49.4% reduction in carbon intensity, 1.6% increase in green revenues and 16.4% increase in TPI MQ, while the tracking error is relatively modest at 1.7%. EM has the highest tracking error at 3.6%, but also has the highest TPI MQ uplift of 35.1%.