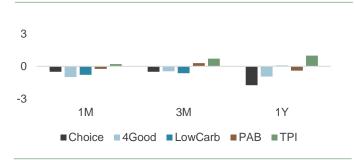

## Broad outperformance of SI strategies in a volatile quarter

Sustainable investment (SI) strategies broadly outperformed the market in Q1 2023. The strongest performance came from the green economy focused Environmental Opportunities (EO) strategy, which was the biggest underperformer in 2022. Strategies which were underweight Energy, such as EU Paris Aligned Benchmark (PAB) and Global Choice also outperformed as oil prices fell, while ESG and TPI strategies were at or slightly ahead of the market.

#### EO outperformance & green sector divergence

Environmental Opportunities was 6.6% ahead of the market in Q1, reversing much of the 7.9% underperformance in 2022. This performance was driven by Energy Efficiency, up 17.0%, which typically outperforms in a cyclical upturn. The weakest sector was Renewable & Alternative Energy, down -2.2%, despite the announcement of strong government support from the US Inflation Reduction Act and the EU Net Zero Industry Act.

#### Underweight Energy moves from headwind to tailwind

The Energy sector underperformed in Q1, as oil prices fell, following strength in 2022. This benefited strategies such as Global Choice and EU PAB, which are both 4.8% underweight Energy.