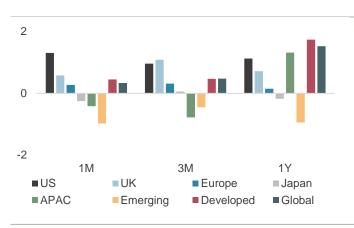

## Broad outperformance of SI strategies in a volatile quarter

Sustainable investment (SI) strategies broadly outperformed the market in Q1 2023. The strongest performance came from the green economy focused Environmental Opportunities (EO) strategy, which was the biggest underperformer in 2022. Strategies which were underweight Energy, such as EU Paris Aligned Benchmark (PAB) and Global Choice also outperformed as oil prices fell, while ESG and TPI strategies were at or slightly ahead of the market.