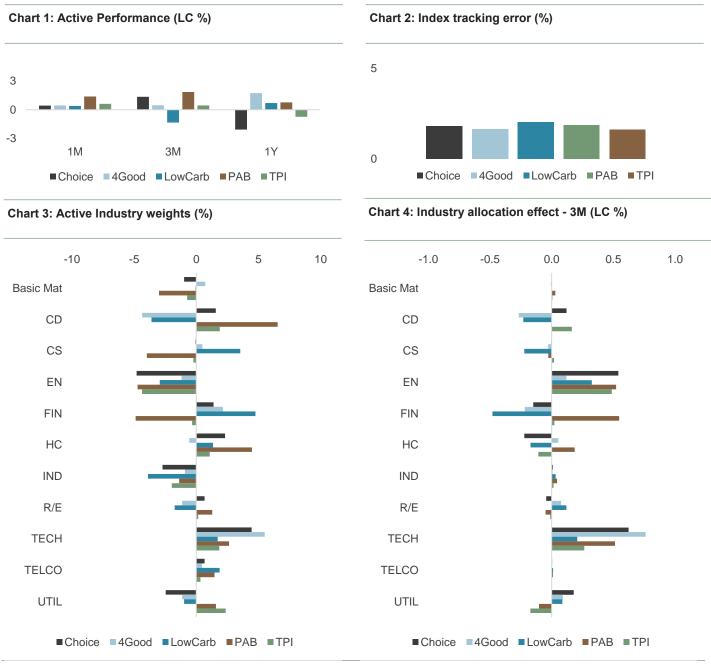

#### EO outperformance & green sector divergence

Environmental Opportunities was 6.6% ahead of the market in Q1, reversing much of the 7.9% underperformance in 2022. This performance was driven by Energy Efficiency, up 17.0%, which typically outperforms in a cyclical upturn. The weakest sector was Renewable & Alternative Energy, down -2.2%, despite the announcement of strong government support from the US Inflation Reduction Act and the EU Net Zero Industry Act.

#### Underweight Energy moves from headwind to tailwind

The Energy sector underperformed in Q1, as oil prices fell, following strength in 2022. This benefited strategies such as Global Choice and EU PAB, which are both 4.8% underweight Energy.

#### **Overweight Technology positive**

Technology, in which all global and developed SI strategies are overweight, was positive across strategies, although some saw a negative selection effect. The largest positive impact from Technology was in the US.

#### Financials, a mixed bag

Positioning in Financials varied across SI strategies. EO was underweight, adding to returns, while ESG Low Carbon was overweight, acting as a headwind. The biggest headwinds from Financials were in EM, APAC and Japan.