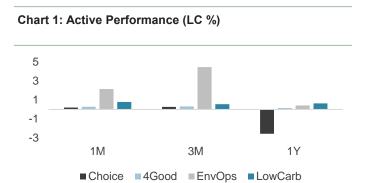

#### EO outperformance & green sector divergence

Environmental Opportunities was 6.6% ahead of the market in Q1, reversing much of the 7.9% underperformance in 2022. This performance was driven by Energy Efficiency, up 17.0%, which typically outperforms in a cyclical upturn. The weakest sector was Renewable & Alternative Energy, down -2.2%, despite the announcement of strong government support from the US Inflation Reduction Act and the EU Net Zero Industry Act.

#### Underweight Energy moves from headwind to tailwind

The Energy sector underperformed in Q1, as oil prices fell, following strength in 2022. This benefited strategies such as Global Choice and EU PAB, which are both 4.8% underweight Energy.

#### **Overweight Technology positive**

Technology, in which all global and developed SI strategies are overweight, was positive across strategies, although some saw a negative selection effect. The largest positive impact from Technology was in the US.

#### Financials, a mixed bag

Positioning in Financials varied across SI strategies. EO was underweight, adding to returns, while ESG Low Carbon was overweight, acting as a headwind. The biggest headwinds from Financials were in EM, APAC and Japan.