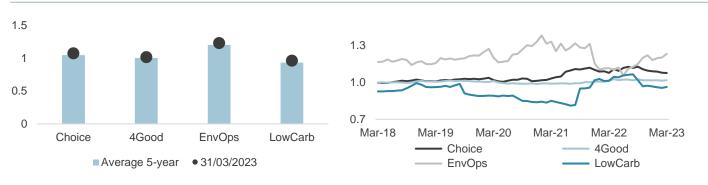

#### Valuations manageable but creeping up

SI valuations are down vs 2021 highs and below 5-year averages, except PAB. However, absolute P/Es have risen in the quarter and the premia over market are now above 5-year averages. Price to Book premia are at 5-year averages. FTSE4Good is the only strategy trading below the market, while EM has the lowest average premium, and Japan the highest.