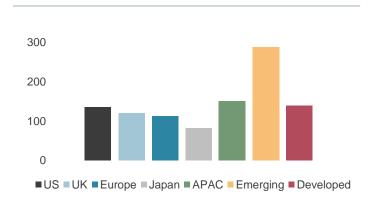

#### **Overweight Technology positive**

Technology, in which all global and developed SI strategies are overweight, was positive across strategies, although some saw a negative selection effect. The largest positive impact from Technology was in the US.

#### Financials, a mixed bag

Positioning in Financials varied across SI strategies. EO was underweight, adding to returns, while ESG Low Carbon was overweight, acting as a headwind. The biggest headwinds from Financials were in EM, APAC and Japan.