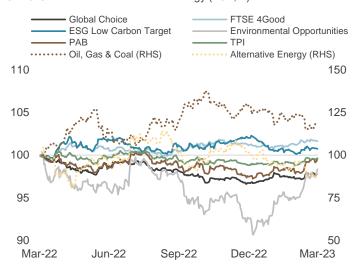

**Chart 1.** 12-month relative performance Global SI indices, FTSE Oil Gas & Coal and FTSE Alternative Energy (LCY,%).

Note: Low Carbon covers developed markets.

13.4%

FTSE EnvOps Global 3M (TR, LC) 6.7%

FTSE Global All Cap Global 3M (TR, LC)

7.9%

FTSE Global Choice Global 3M (TR, LC) -2.9%

Oil Gas & Coal Sector Global 3M (TR, LC)

17.0%

FTSE EO Energy Efficiency Global 3M (TR, LC) 1.8%

FTSE EM Low Carb 3M (TR, LC)

Source: FTSE Russell / Refinitiv. Data as of March 31, 2023

Results in this report are for research / illustrative purposes and do not represent the official performance of the indices.