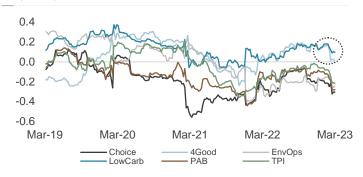

#### Financials, a mixed bag

Positioning in Financials varied across SI strategies. EO was underweight, adding to returns, while ESG Low Carbon was overweight, acting as a headwind. The biggest headwinds from Financials were in EM, APAC and Japan.

#### Valuations manageable but creeping up

SI valuations are down vs 2021 highs and below 5-year averages, except PAB. However, absolute P/Es have risen in the quarter and the premia over market are now above 5-year averages. Price to Book premia are at 5-year averages. FTSE4Good is the only strategy trading below the market, while EM has the lowest average premium, and Japan the highest.