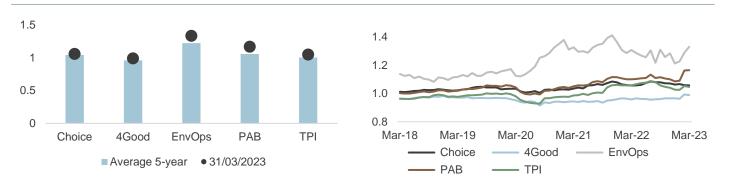

#### Valuations manageable but creeping up

SI valuations are down vs 2021 highs and below 5-year averages, except PAB. However, absolute P/Es have risen in the quarter and the premia over market are now above 5-year averages. Price to Book premia are at 5-year averages. FTSE4Good is the only strategy trading below the market, while EM has the lowest average premium, and Japan the highest.

**Global Choice** product category screens filter out fossil fuels and other negative SI activities. They obtain significant carbon reductions (44% to 62%) and underweights to Energy (-5.4% to -1.8%), except in the UK. Market-cap weighting the remaining stocks results in a risk profile close to the benchmark, betas of around 1, and high diversification. The UK is the most diversified, holding 98% of benchmark stocks, while Europe is the least diversified, holding 82% of benchmark stocks.

FTSE4Good's best-in-class ESG selection thresholds result in significant ESG uplifts, while keeping tracking errors low (1.7% globally), except in Emerging markets (EM), where the highest ESG uplift of 25.5% is achieved with a 6.5% tracking error. Europe has the lowest ESG uplift (3.8%) but has the highest absolute ESG score (3.9 Europe versus 3.4 EM). TPI Management Quality (MQ) scores are also improved, up to 35.3% in EM.

**Environmental Opportunities (EO)** selects companies with significant green revenues (>20%), resulting in large improvements in active green revenues exposure from 34.1 percentage points (pp) in the US to 55.7 pp in the UK. The focus on "greenness" leads to index concentration and higher tracking errors (5.9% globally).

**ESG Low Carbon Target** achieves the targeted 50% carbon reduction across regions and significant ESG uplifts (10.1% to 18.9%) with tracking errors (TE) of around 2.5% and betas close to 1, except in the UK (TE 6.4%, beta 0.9).

Paris Aligned Benchmark (PAB) achieves the targeted 50% carbon reduction, TPI MQ\* (see page 3) uplifts ranging from 7.0% to 32.0% and 5.1% to 6.3% increases in green revenues. Global tracking error is 2.2% but it is higher in the UK (5.9% p.a.).

**TPI Climate Transition (TPI)** targets multiple climate related uplifts. Globally, it achieves a 49.4% reduction in carbon intensity, 1.6% increase in green revenues and 16.4% increase in TPI MQ, while the tracking error is relatively modest at 1.7%. EM has the highest tracking error at 3.6%, but also has the highest TPI MQ uplift of 35.1%.