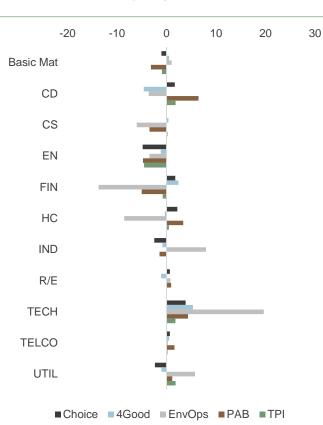

itive in Q1. The best performer was Environmental Opportunities, leading the benchmark by 6.6%, driven by its large overweight in Technology and underweight in Financials and Health Care. FTSE4Good outperformed the least (0.5%) as its underweight in the outperforming Discretionary industry dragged down performance (Chart 4). EO has a higher tracking error of 5.9%, because of stricter inclusion rules. Globally, SI strategies are trading at a higher relative premium compared to their historical average (Chart 5). Except for FTSE 4Good, all the SI premia appreciated in Covid times, but fell back in 2022, only to regain that premium in Q1. FTSE 4Good is the cheapest strategy, whereas EO remains the most expensive.





Chart 2: Index tracking error (%)



Chart 3: Active Industry weights (%)



Chart 4: Industry allocation effect - 3M (LC %)



Chart 5: Global indices Relative Valuation: Latest 12-month Forward P/E relative to 5-year average



# **US Index Comparisons - Q1 2023**

US SI strategies generally outperformed the benchmark in Q1 except for ESG Low Carbon (-1.8%). Environmental Opportunities was the best performer (7.5%) helped by a large overweight in Technology. Underweight in outperforming Consumer Discretionary, together with active bets in the underperforming Health Care and Financials, dragged down ESG Low Carbon performance. All strategies benefitted from reduced exposure to Energy (Chart 3 and 4). The stellar performance of EO almost compensated for the losses of the previous year. SI indices trade slightly above to their 5-year averages. EO trades at a premi