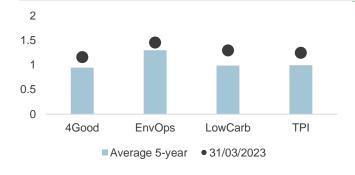

#### Valuations manageable but creeping up

SI valuations are down vs 2021 highs and below 5-year averages, except PAB. However, absolute P/Es have risen in the quarter and the premia over market are now above 5-year averages. Price to Book premia are at 5-year averages. FTSE4Good is the only strategy trading below the market, while EM has the lowest average premium, and Japan the highest.