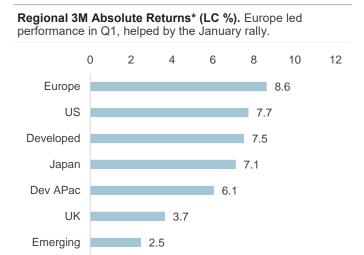

## Broad outperformance of SI strategies in a volatile quarter

Sustainable investment (SI) strategies broadly outperformed the market in Q1 2023. The strongest performance came from the green economy focused Environmental Opportunities (EO) strategy, which was the biggest underperformer in 2022. Strategies which were underweight Energy, such as EU Paris Aligned Benchmark (PAB) and Global Choice also outperformed as oil prices fell, while ESG and TPI strategies were at or slightly ahead of the market.