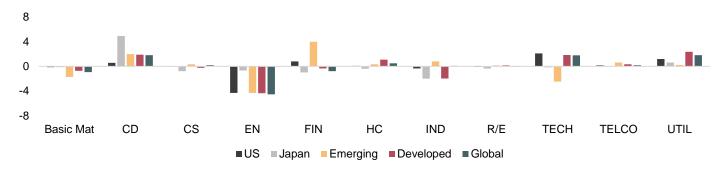

#### Underweight Energy moves from headwind to tailwind

The Energy sector underperformed in Q1, as oil prices fell, following strength in 2022. This benefited strategies such as Global Choice and EU PAB, which are both 4.8% underweight Energy.

#### **Overweight Technology positive**

Technology, in which all global and developed SI strategies are overweight, was positive across strategies, although some saw a negative selection effect. The largest positive impact from Technology was in the US.