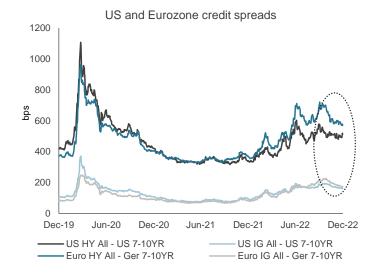

Chart 3: Crisis, what EM crisis? EM sovereign spreads have collapsed during 2022 versus their 7-10-year G7 peers, thanks to official support and regional policy divergences (i.e., China).

Chart 5: Euro and US credit spreads have declined in Q4 2022, with those in high yield credit seeing the largest moves on revival of risk appetite, and despite heightened recession fears.