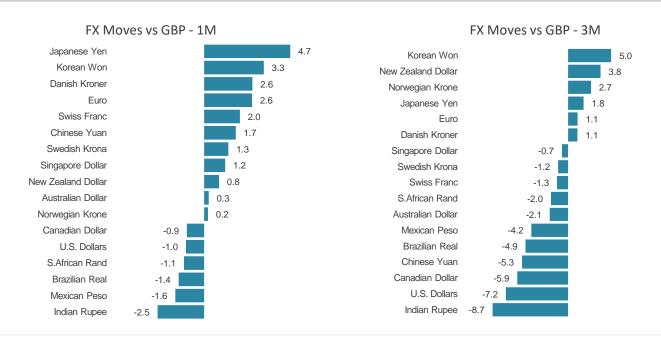

---|
|      | Duration               |     |     |     |         |      |       | Market Value |         |         |     |         |
|      | AAA                    | AA  | Α   | BBB | Overall | AAA  | AA    | Α            | BBB     | Overall |     |         |
| US   | 10.4                   | 8.6 | 7.2 | 6.8 | 7.1     | 77.2 | 422.1 | 2,349.2      | 3,235.8 | 6,084.3 | 4.3 | 1,121.8 |
| Euro | 6.5                    | 5.1 | 4.7 | 4.4 | 4.6     | 8.5  | 165.3 | 1,027.4      | 1,380.7 | 2,581.9 | 3.2 | 413.7   |
| EM   |                        | 5.7 | 4.8 | 5.1 | 5.0     |      | 37.20 | 211.57       | 353.0   | 601.7   | 3.6 | 209.1   |

#### Average Duration



### Total Market Value (USD Billions)



Data as of 2022-12-30

# Appendix - Foreign Exchange Returns % as of December 31, 2022







# Appendix - Glossary

#### Bond markets are based on the following indices:

FTSE World Government Bond Index (WGBI) for all global government bond markets

FTSE World Inflation-Linked Securities Index (WorldILSI) for all global inflation-linked bond markets

FTSE US Broad Investment-Grade Bond Index (USBIG®) for the US corporate bond market

FTSE US High-Yield Market Index for the US high yield bond market

FTSE Euro Broad Investment-Grade Bond Index (EuroBIG®) for the Euro-denominated corporate bond market

FTSE European High-Yield Market Index for the European high yield market

FTSE Chinese Government and Policy Bank Bond Index (CNGPBI) for the Chinese government bond market

FTSE Emerging Markets Inflation-Linked Securities Index (EMILSI) for the emerging markets inflation-link