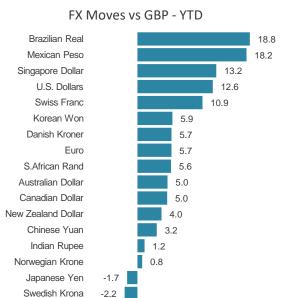

-|
|      | Duration               |     |     |     |         |      |       | Market Value |         |         |     |         |
|      | AAA                    | AA  | Α   | BBB | Overall | AAA  | AA    | Α            | BBB     | Overall |     |         |
| US   | 10.4                   | 8.6 | 7.2 | 6.8 | 7.1     | 77.2 | 422.1 | 2,349.2      | 3,235.8 | 6,084.3 | 4.3 | 1,121.8 |
| Euro | 6.5                    | 5.1 | 4.7 | 4.4 | 4.6     | 8.5  | 165.3 | 1,027.4      | 1,380.7 | 2,581.9 | 3.2 | 413.7   |
| EM   |                        | 5.7 | 4.8 | 5.1 | 5.0     |      | 37.20 | 211.57       | 353.0   | 601.7   | 3.6 | 209.1   |

#### Average Duration



### Total Market Value (USD Billions)



Data as of 2022-12-30

# Appendix - Foreign Exchange Returns % as of December 31, 2022







# Appendix - Glossary

#### Bond markets are based on the following indices:

FTSE World Government Bond Index (WGBI) for all global government bond markets

FTSE World Inflation-Linked Securities Index (WorldILSI) for all global inflation-linked bond markets

FTSE US Broad Investment-Grade Bond Index (USBIG®) for the US corporate bond market

FTSE US High-Yield Market Index for the US high yield bond market

FTSE Euro Broad Investment-Grade Bond Index (EuroBIG®) for the Euro-denominated corporate bond market

FTSE European High-Yield Market Index for the European high yield market

FTSE Chinese Government and Policy Bank Bond Index (CNGPBI) for the Chinese government bond market

FTSE Emerging Markets Inflation-Linked Securities Index (EMILSI) for the emerging markets inflation-linked