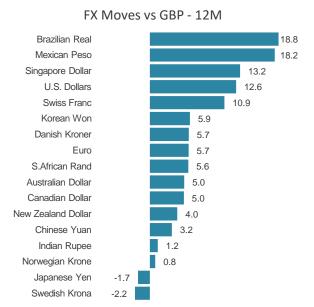

|      | Duration               |     |     |     |         |      |       | Market Value |         |         |     |         |
|      | AAA                    | AA  | Α   | BBB | Overall | AAA  | AA    | Α            | BBB     | Overall |     |         |
| US   | 10.4                   | 8.6 | 7.2 | 6.8 | 7.1     | 77.2 | 422.1 | 2,349.2      | 3,235.8 | 6,084.3 | 4.3 | 1,121.8 |
| Euro | 6.5                    | 5.1 | 4.7 | 4.4 | 4.6     | 8.5  | 165.3 | 1,027.4      | 1,380.7 | 2,581.9 | 3.2 | 413.7   |
| EM   |                        | 5.7 | 4.8 | 5.1 | 5.0     |      | 37.20 | 211.57       | 353.0   | 601.7   | 3.6 | 209.1   |

#### Average Duration



### Total Market Value (USD Billions)



Data as of 2022-12-30

# Appendix - Foreign Exchange Returns % as of December 31, 2022







# Appendix - Glossary

#### Bond markets are based on the following indices:

FTSE World Government Bond Index (WGBI) for all global government bond markets

FTSE World Inflation-Linked Securities Index (WorldILSI) for all global inflation-linked bond markets

FTSE US Broad Investment-Grade Bond Index (USBIG®) for the US corporate bond market

FTSE US High-Yield Market Index for the US high yield bond market

FTSE Euro Broad Investment-Grade Bond Index (EuroBIG®) for the Euro-denominated corporate bond market

FTSE European High-Yield Market Index for the European high yield market

FTSE Chinese Government and Policy Bank Bond Index (CNGPBI) for the Chinese government bond market

FTSE Emerging Markets Inflation-Linked Securities Index (EMILSI) for the emerging markets inflation-linked b