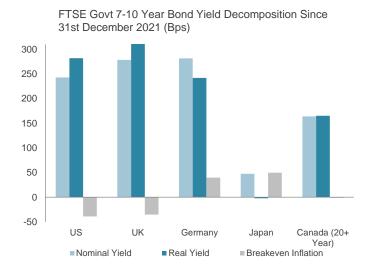

Chart 2: Real yields have been pushing up nominal yields in the US, UK, Canada, and mostly in Germany. Japan is the outlier.

Source: FTSE Russell. All data as of December 31, 2022. Past performance is no guarantee of future results. This report should not be considered 'research' for the purposes of MIFID II. Please see the end for important legal disclosures. Bond market data is derived from FTSE Fixed Income Indices. See Appendix for list of indices used for each market.