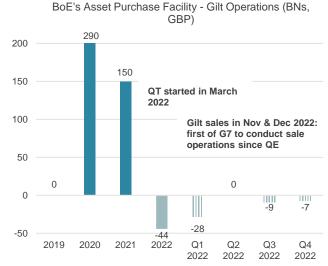

Although bank rate is the main policy tool, the BoE's Quantitative Tightening (QT) programme, targets annual contraction of £80bn in the Bank's balance sheet, or about 10%, to reinforce it. This is close to the Fed's current \$1.1 trillion annual pace of QT. Fed research\* has estimated \$2.5trn to be equivalent to a 50bp increase in Fed Funds, or about 20bp for the current \$1.1trn pace.

Chart 4: Getting slimmer? The BoE began QT first, in March 2022, and is targeting annual contraction of £80bn; a 10% reduction in its balance sheet; about the same pace of contraction as the Fed.