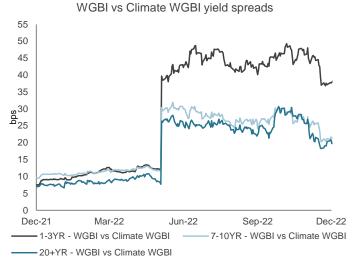

Chart 4: Big differences in Credit Quality: Climate WGBI has a lower weight in AA and a higher weight in AAA, A & BBB vs WGBI.

Chart 5: Yield differentials between 20yr+ Climate WGBI and WGBI have widened in 2022 compared to previous years.

Chart 6: Longer-dated spreads between Climate WGBI and WGBI have remained relatively stable at around 25bp.

**BBB** 