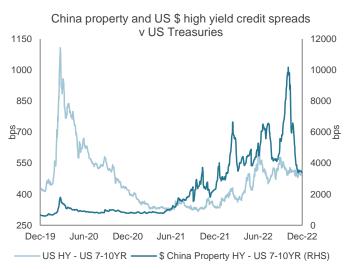

Italy 7-10YR - Spain 7-10YR

Chart 6: Chinese \$ high-yield spreads tightened further (3400bp) in December, after support measures for the property sector and the US HY rally, but remain well above pre-Covid levels.