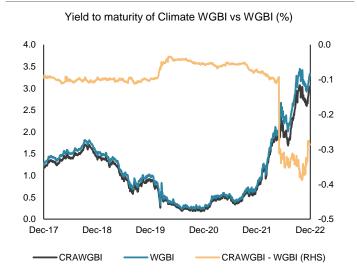

# **Sovereign and Climate Bonds Analysis**

Chart 1: Climate WGBI reversed its gains vs WGBI in December, returning to levels last seen in early Q4, amid a volatile period.

Chart 3: Climate WGBI has a lower yield to maturity versus WGBI, reflecting the higher weight of lower yield European issuers.