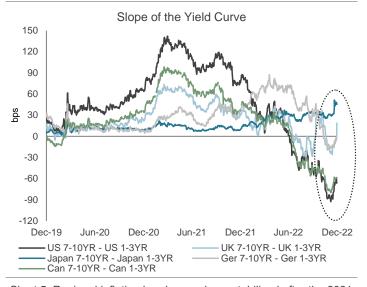

Chart 2: Inflation-linked bond yields have mostly risen in 2022, though there was an initial, short-lived, decline post the Ukraine invasion shock, as investors sought inflation protection.

Chart 3: Despite spiking up as central banks raised rates further, G7 10/2s yield curves stayed inverted (except in Japan and the UK). JGB yields ticked up as the BoJ widened its curve control bands.