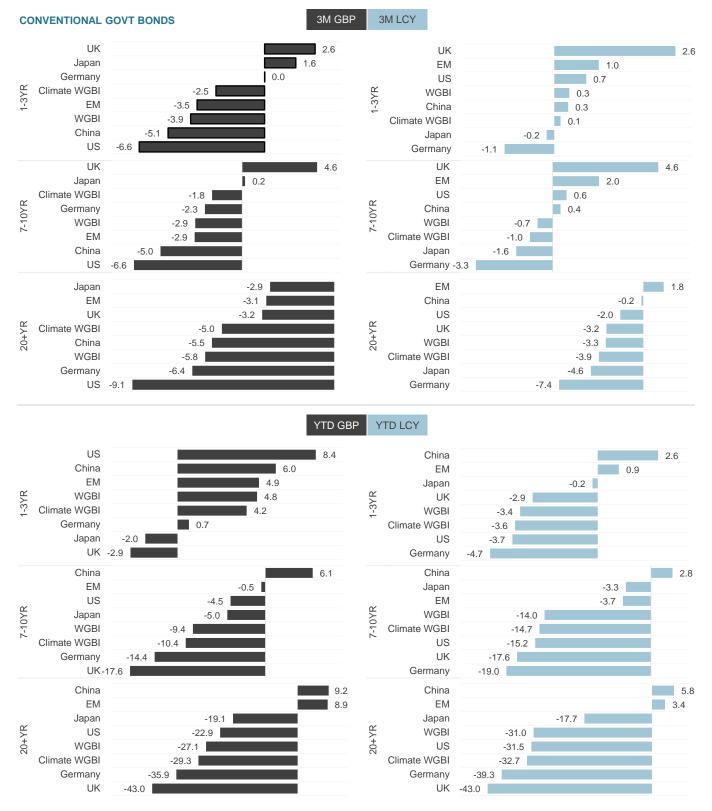

### Global Sovereign Bond Returns - 3M & YTD % (GBP & LC, TR) as of December 31, 2022

The most notable feature for a sterling based investor in Q4 was the rally in sterling and gilts, after the UK government reversed the unfunded tax cuts proposed in September. Short JGBs managed small gains on the strong yen. For 2022, short bonds outperformed, as duration proved the investor's enemy, apart from China where the PBOC could ease rates.

UK government bonds rallied in Q4 with the best performance in shorts and mediums, with gains of 3-5% in sterling terms, as fiscal consolidation stabilised the gilt market. Long Treasuries, Bunds and WGBI suffered losses of 6-9%, as sterling rallied.

In 2022 overall, short Treasuries, Chinese bonds and EM bonds all delivered modest positive returns in sterling of 4-8%, though only China and EM sovereigns delivered positive returns in long dates, of about 9%, benefiting from lower rates and inflation.