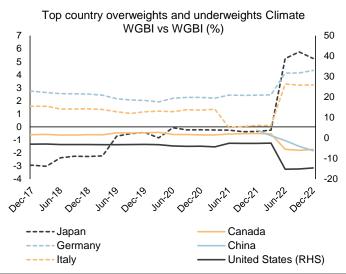

ed Euro HY credit, and peripheral sovereigns perform strongly, and medium NZ inflation-linked bonds were strongest of all in Q4. Most of the strong performing assets in Q4, were short to medium dated bonds, with strong currencies.

All bottom 15 performing asset classes in sterling terms were long duration bonds in 2022, with the largest losses in long UK gilts and inflation linked, of 43-50%; the longest duration of all markets. Long-dated Euro IL and WGBI also suffered 30-40% losses.



# **Sovereign and Climate Bonds Analysis**

Chart 1: Climate WGBI reversed its gains vs WGBI in December, returning to levels last seen in early Q4, amid a volatile period.



Chart 3: Climate WGBI has a lower yield to maturity versus WGBI, reflecting the higher weight of lower yield European issuers.





Chart 4: Big differences in Credit Quality: Climate WGBI has a lower weight in AA and a higher weight in AAA, A & BBB vs WGBI.



Chart 5: Yield differentials between 20yr+ Climate WGBI and WGBI have widened in 2022 compared to previous years.



Chart 6: Longer-dated spreads between Climate WGBI and WGBI have remained relatively stable at around 25bp.

**BBB** 





# Appendix - Global Bond Market Returns % (GBP & LC, TR) - December 31, 2022

### **Government Bond Returns**

Top 15% Bottom 15%

Green highlight indicates highest 15%, red indicates lowest 15%.

|