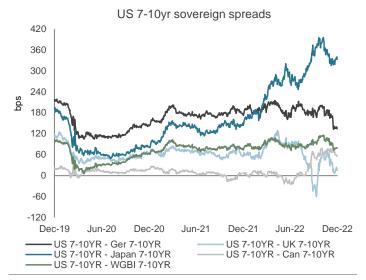

# **Yield Spread and Credit Spread Analysis**

Chart 1: Treasury spreads proved pro-cyclical in 2020-2022, collapsing on Covid before increasing in the reflation trade as the Fed tightened. US spreads versus the UK are now close to zero.