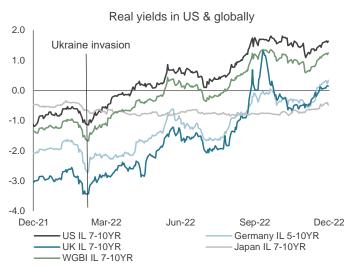

Chart 2: Inflation-linked bond yields have mostly risen in 2022, though there was an initial, short-lived, decline post the Ukraine invasion shock, as investors sought inflation protection.

Chart 3: Despite spiking up as central banks raised rates further, G7 10/2s yield curves stayed inverted (except in Japan and the UK). JGB yields ticked up as the BoJ widened its curve control bands.