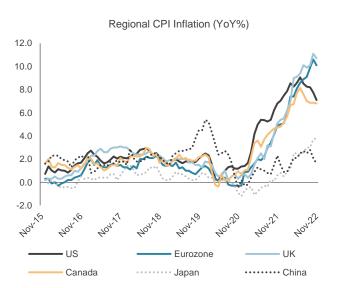

#### **Appendix**

Global bond market returns, historical bond yields, bond market durations and market values and foreign exchange returns.

Chart 1: Peaking? YoY inflation has been easing in the US, Canada and China, but not in Japan, and very modestly so in the Eurozone and UK.

Consensus growth expectations highlight negative or weak economic growth for most G7 countries and China in 2023, reflecting the scale of 2022 policy tightening, and energy and Ukraine shocks. The UK is forecast to contract the most in 2023 (Chart 1).

G7 inflation levels eased a little due to weakening growth and lower energy prices in Q4 2022. But the BoE noted in December "further increases in Bank Rate may be required" to secure inflation at target, given the stickiness in UK inflation (Chart 2).