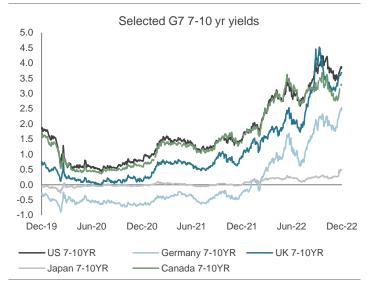

# Global Yields, Curves and Spread Analysis

Chart 1: G7 conventional yields rebounded in December, following a series of G7 rate rises and cautious central bank messaging. Gilts have stabilized since the September crisis, and fiscal consolidation.