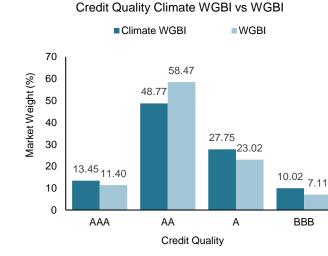

Chart 4: Big differences in Credit Quality: Climate WGBI has a lower weight in AA and a higher weight in AAA, A & BBB vs WGBI.

Chart 5: Yield differentials between 20yr+ Climate WGBI and WGBI have widened in 2022 compared to previous years.