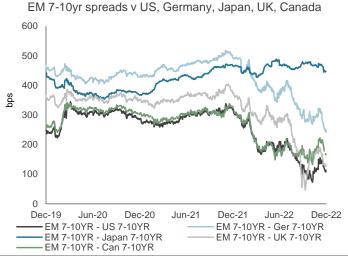

Chart 3: Crisis, what EM crisis? EM sovereign spreads have collapsed during 2022 versus their 7-10-year G7 peers, thanks to official support and regional policy divergences (i.e., China).

Chart 5: Euro and US credit spreads have declined in Q4 2022, with those in high yield credit seeing the largest moves on revival of risk appetite, and despite heightened recession fears.