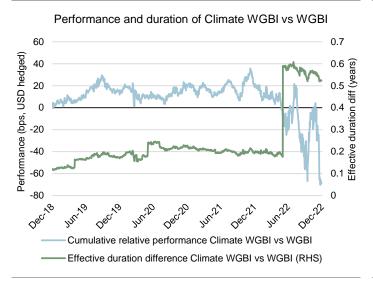

# **Sovereign and Climate Bonds Analysis**

Chart 1: Climate WGBI reversed its gains vs WGBI in December, returning to levels last seen in early Q4, amid a volatile period.

Chart 3: Climate WGBI has a lower yield to maturity versus WGBI, reflecting the higher weight of lower yield European issuers.