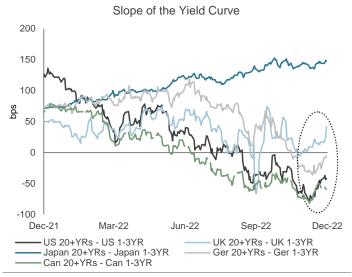

Chart 4: A similar story applies to the long end, with the JGB curve having resisted the big flattening trend, due to BoJ curve control. Note the degree of curve flattening since policy tightening began.