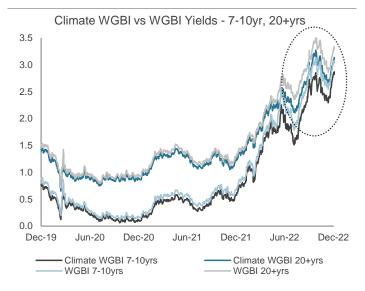

# **Sovereign and Climate Bonds Analysis**

Chart 1: Climate WGBI reversed its gains vs WGBI in December, returning to levels last seen in early Q4, amid a volatile period.

Chart 3: Climate WGBI has a lower yield to maturity versus WGBI, reflecting the higher weight of lower yield European issuers.