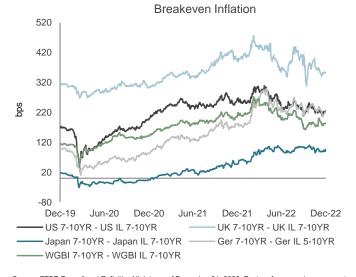

Chart 5: Regional inflation breakevens have stabilised after the 2021 rise during the reflation trade and brief spike after the Ukraine invasion. Fiscal consolidation eased UK breakevens in Q4.

Chart 6: Short breakevens globally led longer ones lower since the Ukraine spike, as commodity prices fell. Short breakevens were often below long b/evens during the pre-Covid, low inflation era.