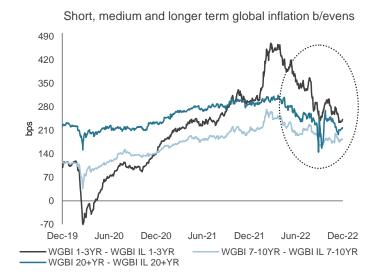

Chart 5: Regional inflation breakevens have stabilised after the 2021 rise during the reflation trade and brief spike after the Ukraine invasion. Fiscal consolidation eased UK breakevens in Q4.

Chart 6: Short breakevens globally led longer ones lower since the Ukraine spike, as commodity prices fell. Short breakevens were often below long b/evens during the pre-Covid, low inflation era.