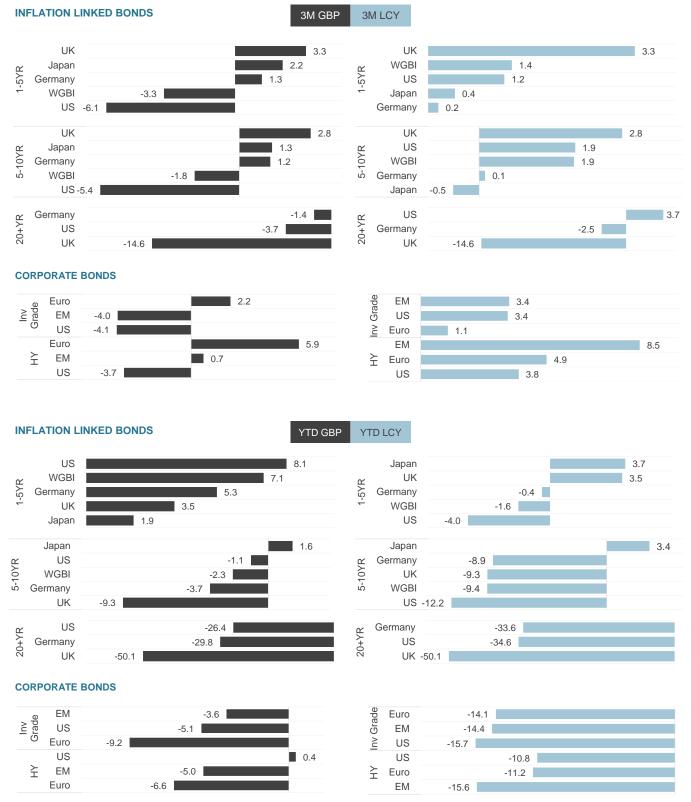

The rally in sterling and short to medium inflation linked gilts dominated returns in sterling terms in Q4, driving overseas returns strongly negative in Tips notably. However, long UK IL gave up ground, not helped by long duration. Duration generally proved the investor's foe in 2022, as real yields rose sharply, erasing gains from higher inflation accruals.

Short and medium-dated UK index-linked bonds rallied by about 3% in Q4, supported by expectations of modest index-linked issuance in 2002-23. Euro credits rallied strongly, led by HY, which gained nearly 6% in sterling terms.

For 2022 as a whole, credit and inflation linked generally fell back, and for long duration assets, the year proved a disaster, with losses of 26-50% in long Bunds, Tips and UK IL. But currency gains and strong inflation accruals drove positive returns in short Tips, Bund, WGBI, UK and JGB inflation linked, of 2-8%.