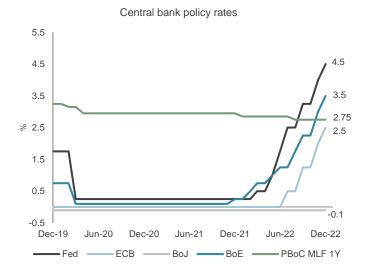

Chart 3: Steep G7 central bank rate rises were main drivers of the tightening in financial conditions in 2022. But policies in Japan and China diverged, increasing the rate differentials with other nations.