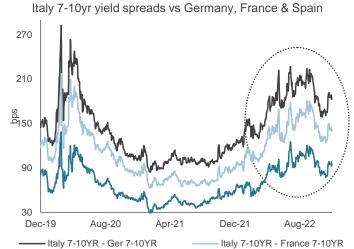

Chart 2: Despite support from ECB market operations, Italian sovereign spreads have been volatile in 2022 as systemic risk increased with the Ukraine invasion shock and rising rates.

Chart 4: China sovereign spreads have fallen sharply in 2022 versus the G7, and less so vs Japan, where the BoJ retained curve control. China's correlation to the G7 financial cycle remains low.

Italy 7-10YR - Spain 7-10YR

Chart 6: Chinese \$ high-yield spreads tightened further (3400bp) in December, after support measures for the property sector and the US HY rally, but remain well above pre-Covid levels.