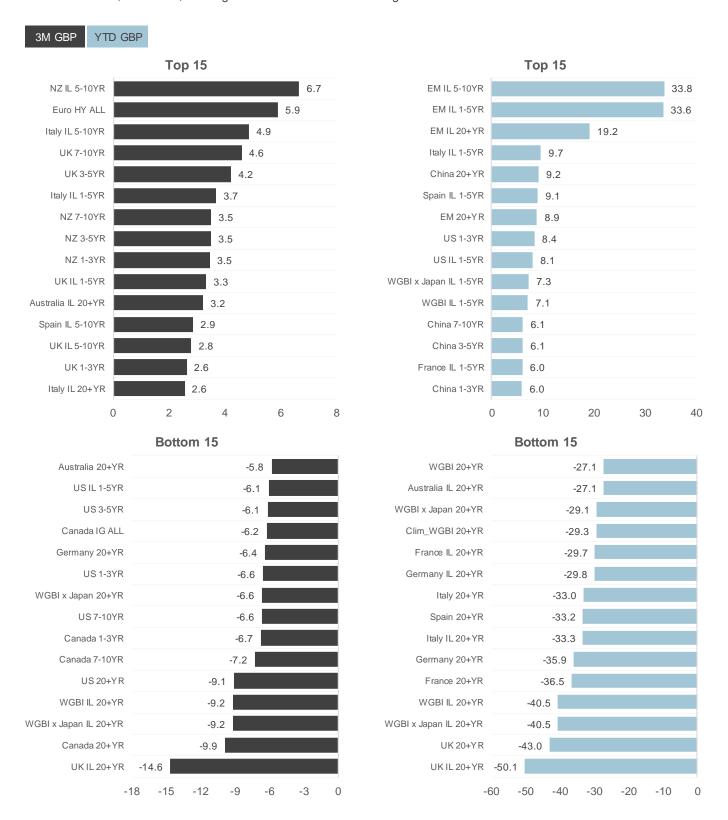

### Top and Bottom Bond Returns - 3M & YTD % (GBP,TR) as of December 31, 2022

The Q4 bond rally saw long-dated New Zealand and Euro HY credit, peripheral European sovereign IL, and short to medium gilts offer returns of 3-7%, in sterling terms, but EM inflation-linked bonds far outperformed in 2022, helped by strong currencies, with returns of 19-34%. Long duration bonds suffered sizeable losses, led by long gilts and WGBI.

A revival in risk appetite helped Euro HY credit, and peripheral sovereigns perform strongly, and medium NZ inflation-linked bonds were strongest of all in Q4. Most of the strong performing assets in Q4, were short to medium dated bonds, with strong currencies.

All bottom 15 performing asset classes in sterling terms were long duration bonds in 2022, with the largest losses in long UK gilts and inflation linked, of 43-50%; the longest duration of all markets. Long-dated Euro IL and WGBI also suffered 30-40% losses.