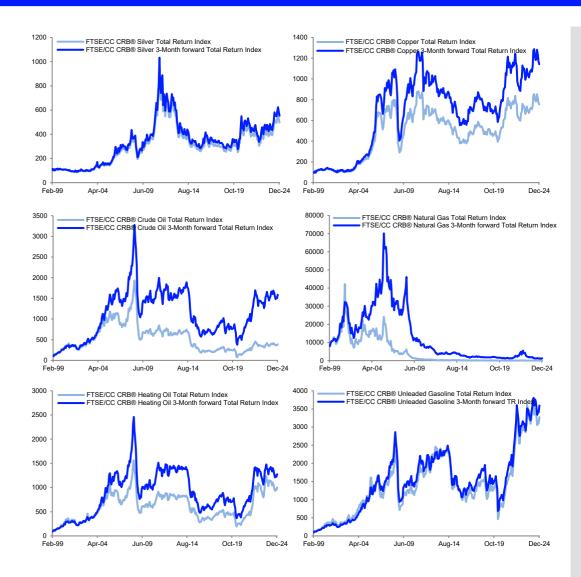

#### FTSE/CoreCommodity CRB® Silver Excess Return Index (.CRBSI)

FTSE/CoreCommodity CRB® Silver Total Return Index (.CRBSIT)

FTSE/CoreCommodity CRB® Silver Total Return (Overnight Rate) Index (.CRBSITS)

FTSE/CoreCommodity CRB® Silver 3-Month Forward Excess Return Index (.CRBSI3)

FTSE/CoreCommodity CRB® Silver 3-Month Forward Total Return Index (.CRBSIT3)

FTSE/CoreCommodity CRB® Silver 3-Month Forward Total Return (Overnight Rate) Index (.CRBSIS3)

## FTSE/CoreCommodity CRB® Copper Excess Return Index (.CRBHG)

FTSE/CoreCommodity CRB® Copper Total Return Index (.CRBHGT)

FTSE/CoreCommodity CRB® Copper Total Return (Overnight Rate) Index (.CRBHGTS)

FTSE/CoreCommodity CRB® Copper 3-Month Forward Excess Return Index (.CRBHG3)

FTSE/CoreCommodity CRB® Copper 3-Month Forward Total Return Index (.CRBHGT3)

FTSE/CoreCommodity CRB® Copper 3-Month Forward Total Return (Overnight Rate) Index (.CRBHGS3)

# FTSE/CoreCommodity CRB® Crude Oil Excess Return Index (.CRBCL)

FTSE/CoreCommodity CRB® Crude Oil Total Return Index (.CRBCLT)

FTSE/CoreCommodity CRB® Crude Oil Total Return (Overnight Rate) Index (.CRBCLTS)

FTSE/CoreCommodity CRB® Crude Oil 3-Month Forward Excess Return Index (.CRBCL3)

FTSE/CoreCommodity CRB® Crude Oil 3-Month Forward Total Return Index (.CRBCLT3)

FTSE/CoreCommodity CRB® Crude Oil 3-Month Forward Total Return (Overnight Rate) Index (.CRBCLS3)

## FTSE/CoreCommodity CRB® Heating Oil Excess Return Index (.CRBHO)

FTSE/CoreCommodity CRB® Heating Oil Total Return Index (.CRBHOT)

FTSE/CoreCommodity CRB® Heating Oil Total Return (Overnight Rate) Index (.CRBHOTS)

FTSE/CoreCommodity CRB® Heating Oil 3-Month Forward Excess Return Index (.CRBHO3)

 ${\it FTSE/CoreCommodity\ CRB} @ \ Heating\ Oil\ 3-Month\ Forward\ Total\ Return\ Index (.CRBHOT3) \\$ 

FTSE/CoreCommodity CRB® Heating Oil 3-Month Forward Total Return (Overnight Rate) Index (.CRBHOS3)

#### FTSE/CoreCommodity CRB® Natural Gas Excess Return Index (.CRBNG)

FTSE/CoreCommodity CRB® Natural Gas Total Return Index (.CRBNGT)

FTSE/CoreCommodity CRB® Natural Gas Total Return (Overnight Rate) Index (.CRBNGTS)

FTSE/CoreCommodity CRB® Natural Gas 3-Month Forward Excess Return Index (.CRBNG3)

FTSE/CoreCommodity CRB® Natural Gas 3-Month Forward Total Return Index (.CRBNGT3)

FTSE/CoreCommodity CRB® Natural Gas 3-Month Fwd Total Return (Overnight Rate) Index (.CRBNGS3)

# FTSE/CoreCommodity CRB® Unleaded Gasoline Excess Return Index (.CRBRB)

FTSE/CoreCommodity CRB® Unleaded Gasoline Total Return Index (.CRBRBT)

FTSE/CoreCommodity CRB® Unleaded Gasoline Total Return (Overnight Rate) Index (.CRBRBTS)

FTSE/CoreCommodity CRB® Unleaded Gasoline 3-Month Forward Excess Return Index (.CRBRB3)

FTSE/CoreCommodity CRB® Unleaded Gasoline 3-Month Forward Total Return Index (.CRBRBT3)

FTSE/CoreCommodity CRB® Unleaded Gasoline 3-Month Fwd Total Return (Overnight Rate) (.CRBRBS3)