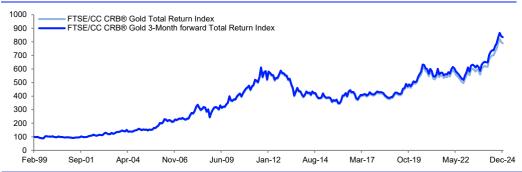

# FTSE/CoreCommodity CRB® Gold Excess Return Index (.CRBGC)

FTSE/CoreCommodity CRB® Gold Total Return Index (.CRBGCT)

FTSE/CoreCommodity CRB® Gold Total Return (Overnight Rate) Index (.CRBGCTS)

FTSE/CoreCommodity CRB® Gold 3-Month Forward Excess Return Index (.CRBGC3)

FTSE/CoreCommodity CRB® Gold 3-Month Forward Total Return Index (.CRBGCT3)

FTSE/CoreCommodity CRB® Gold 3-Month Forward Total Return (Overnight Rate) Index (.CRBGCS3)