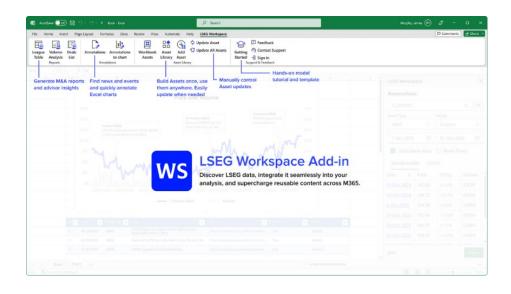

## **LSEG Workspace Add-in**

## Experience workflows and visualisation of financial insights seamlessly with LSEG Workspace Add-in for Excel and PowerPoint

The LSEG Workspace Add-in is designed to enhance data discoverability, visualisation, and usability in Excel and PowerPoint.

In today's data-driven world, access to reliable data and tools that simplify complex analysis is crucial.

The partnership between LSEG and Microsoft has enabled the building of new tools to revolutionise data access within Excel. The Add-in increases productivity by streamlining the process of creating visualisations and increasing the reusability of charts, tables, and PowerPoint slides.