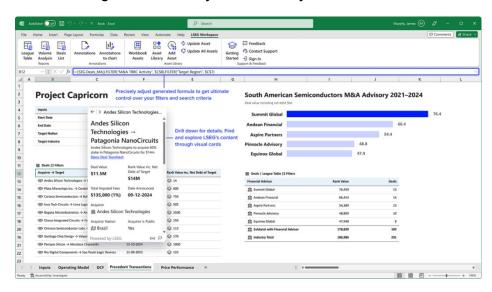

## LSEG Workspace Add-in will save time by reducing manual processes:

 Seamless data discovery with Data Types and simplified formulas - Discover data contextually, using rich metadata to see related data and calculation methodology within cells, enhancing data accuracy and usability.

• Enriched visualisations using the Annotations application - Search, sort, and annotate charts with key events and news, making data analysis more insightful.

• Reusable content with the Asset Library - Supercharge productivity by creating reusable slides, charts, and tables with custom tags and pre-generated metadata, enabling powerful search and sharing across Excel and PowerPoint.

This Add-in significantly enriches data discoverability, enhances visualisations, and improves the reusability of analysis and reports across Excel and PowerPoint.