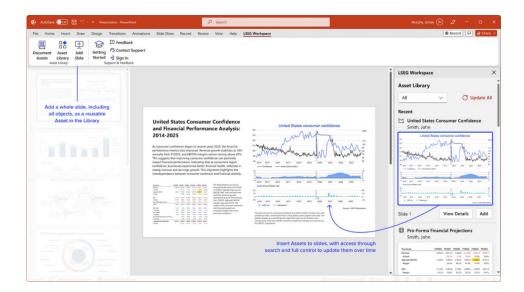

• Enriched visualisations using the Annotations application - Search, sort, and annotate charts with key events and news, making data analysis more insightful.

• Reusable content with the Asset Library - Supercharge productivity by creating reusable slides, charts, and tables with custom tags and pre-generated metadata, enabling powerful search and sharing across Excel and PowerPoint.