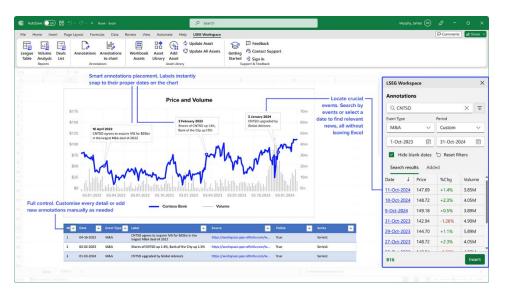

• Enriched visualisations using the Annotations application - Search, sort, and annotate charts with key events and news, making data analysis more insightful.

• Reusable content with the Asset Library - Supercharge productivity by creating reusable slides, charts, and tables with custom tags and pre-generated metadata, enabling powerful search and sharing across Excel and PowerPoint.