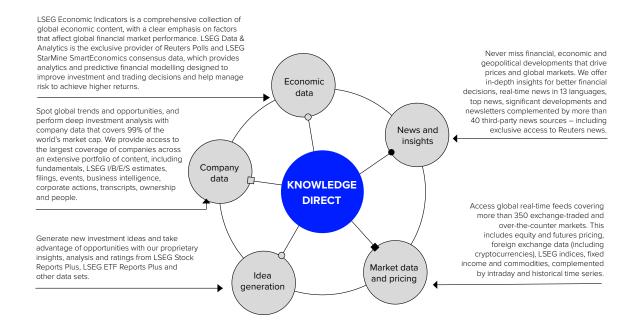

# Unrivalled cross-asset financial content, news and insight

Knowledge Direct is a scalable digital delivery platform that provides access to leading cross-asset content, news and insight.

It offers deep and timely company data across developed, emerging and frontier markets, access to global market pricing and Reuters news, broad economic time series content and fund performance data.