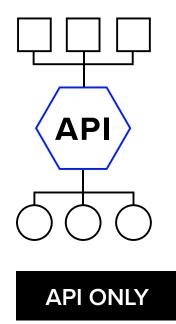

#### **APIs**

We offer a comprehensive suite of industry standard APIs to support your firm's specific development and technology landscape. With APIs your firm has complete control over the user experience of your digital wealth management the heavy lifting of full applications.

### Widgets

Our configurable web components can be embedded into your own HTML pages, fully integrated with data and your firm's configurations. They give your firm significant control without front-end development.