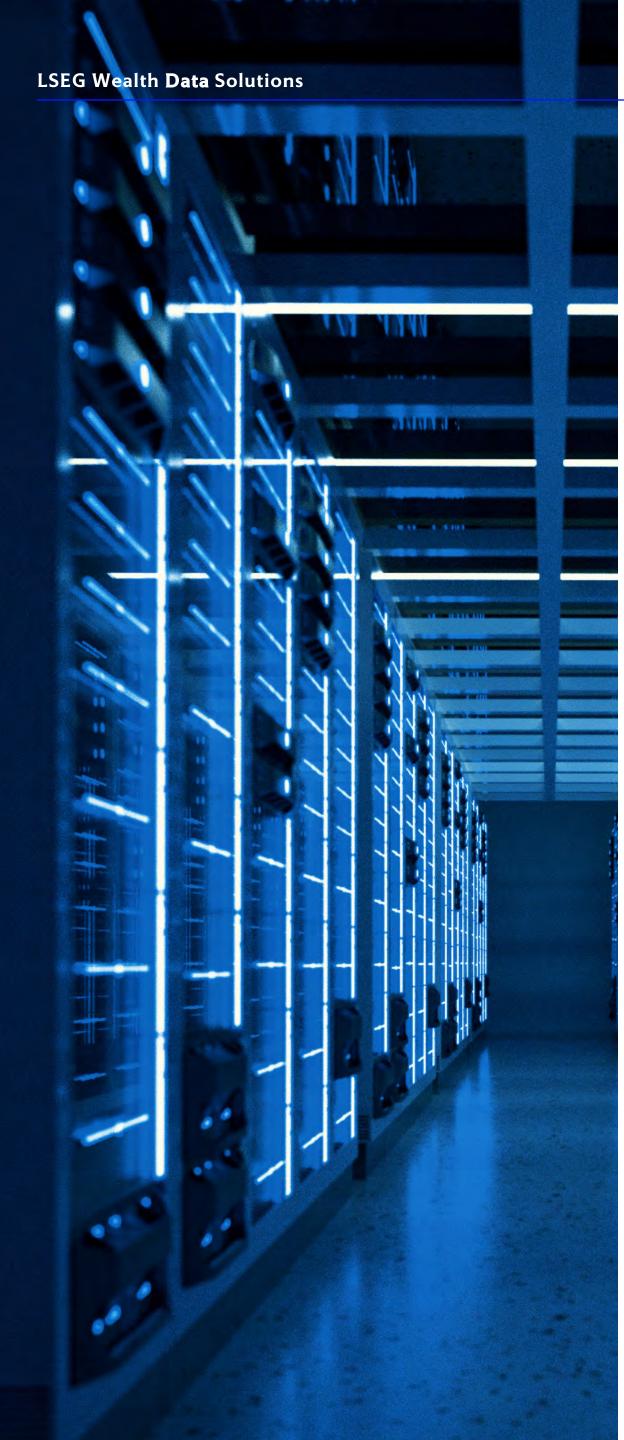

#### **APIs**

We offer a comprehensive suite of industry standard APIs to support your firm's specific development and technology landscape. With APIs your firm has complete control over the user experience of your digital wealth management the heavy lifting of full applications.