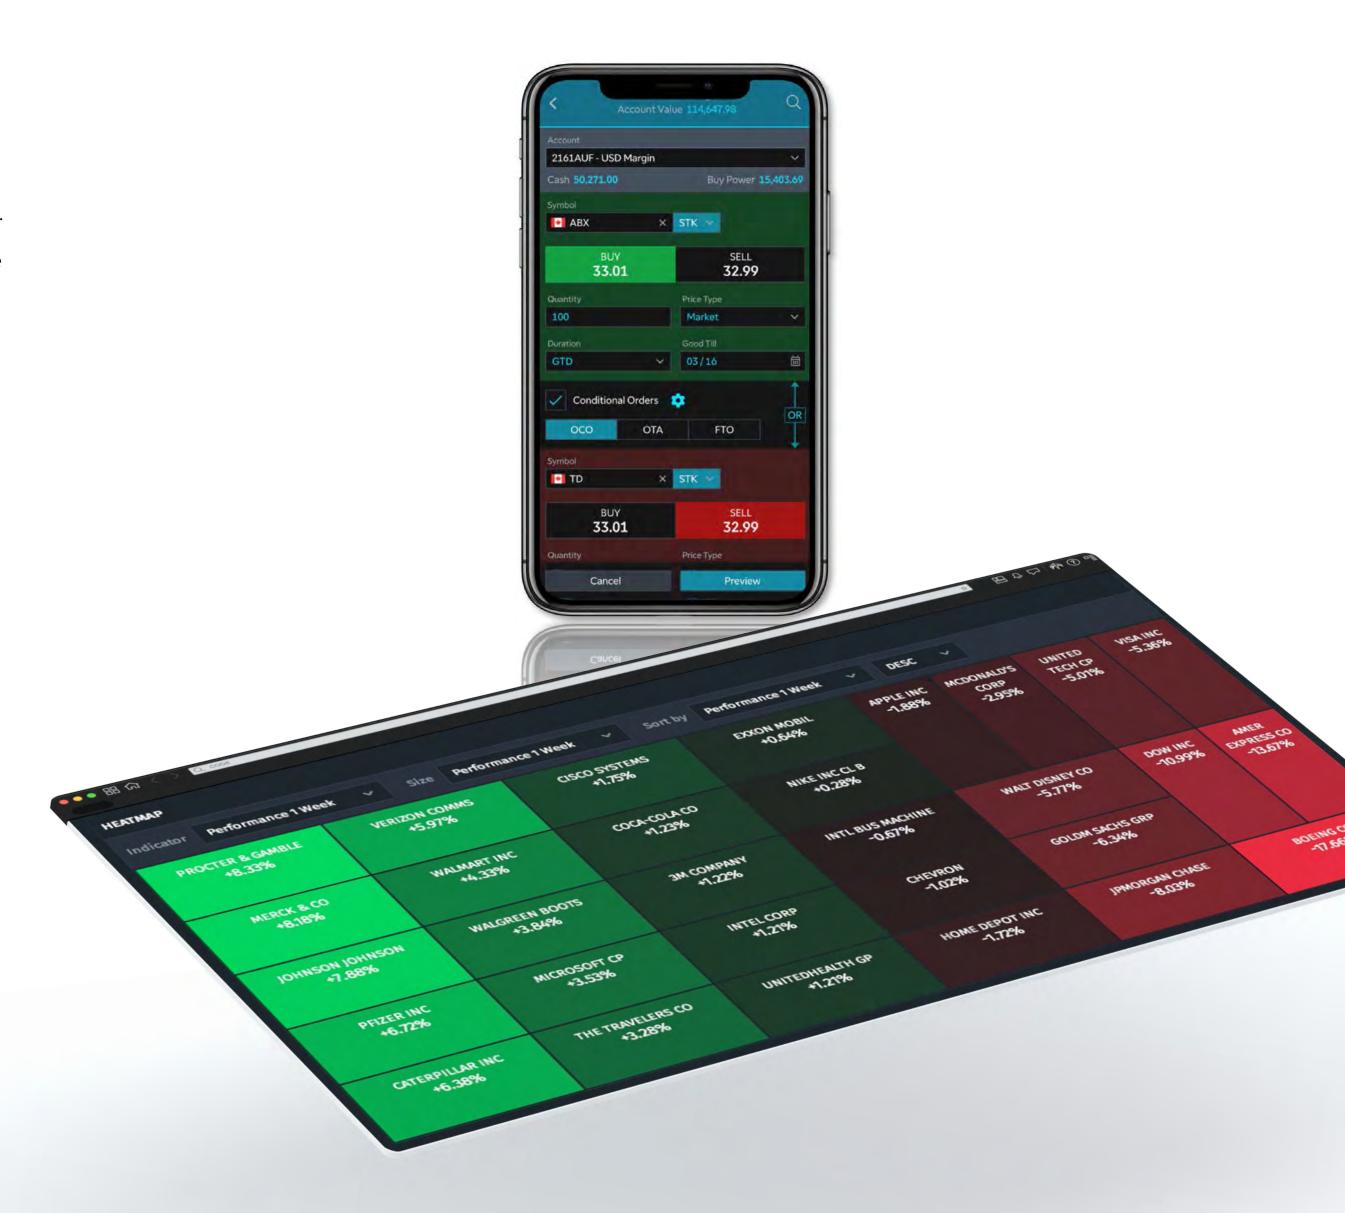

### Tailored experience for active investors

Engage, grow and retain your active investor client base with detailed, accurate and timely insights from LSEG Active Investor – a scalable market data and trading platform that offers investors an integrated experience.

#### Real-time news, insights and sentiment

Make confident investment decisions with real-time and breaking news alerts from Reuters. Investors can receive a curated news experience with TC Market Buzz, which delivers tailored insights and analytics via a simple user interface.