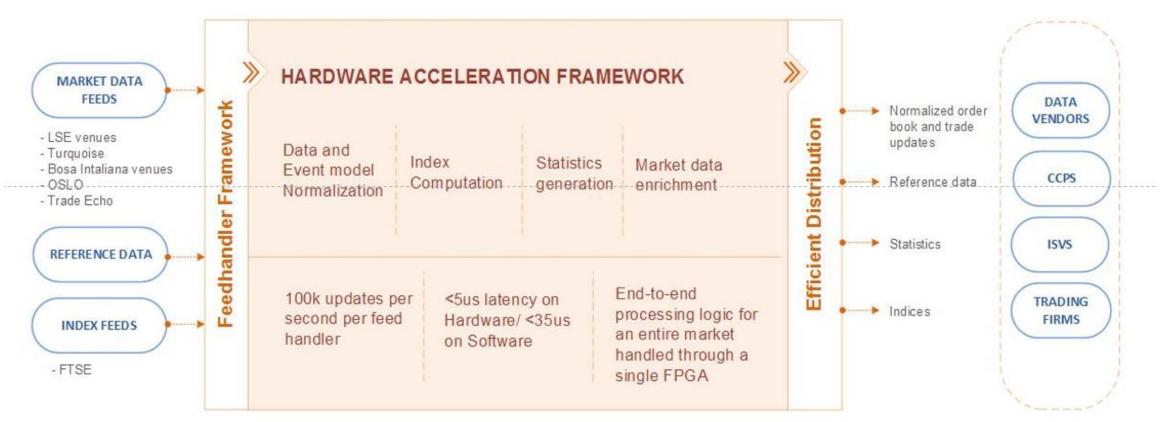

# Millennium Market Data™ - Robust technical platform for market data services Platform to support a host of end-to-end market data services for the capital markets space

## Industry standard interfacing

Dissemination of services through ultra low latency MITCH protocol

### Index computation engine

Ultra fast computation of standard and custom indices using graphical processors

#### Normalized event models

Normalized messaging and event models. Major global participants and vendors already connected

#### Historical data

Capability to support the storage and dissemination of historical and delayed market data

# **High Performance**

<5us latency on hardware and <35us latency on software for event model and protocol normalization. 100k updates per second per input feed

#### Reduce TCO and TTM

Reduce the total cost of ownership and TTM for the venue as well as for the overall market through a centralized value added market data service

26 September, 2019

Stock Exchange Group